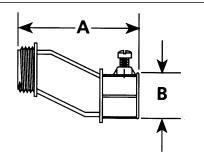

## Illustrated Dimensions

APPLETON OZ/GEDNEY

| Dimensions in Millimeters (Inches) |             |             |                |
|------------------------------------|-------------|-------------|----------------|
| Trade Size (Inches)                | Α           | В           | Catalog Number |
| 1/2                                | 53.3 (2.10) | 23.6 (0.93) | TN-50          |