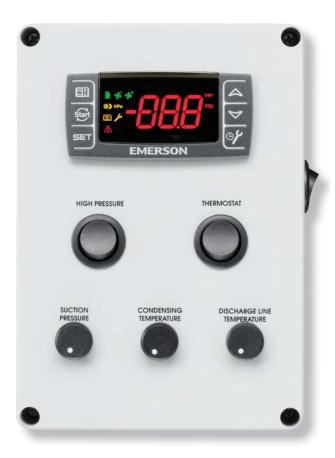

## Hands-on experience at your fingertips

The simulator is a stand-alone unit used to simulate various conditions the Emerson Electronic Unit Controller can see in actual service. Issues such as high discharge line temperature, high condensing temperature and suction pressure trips can be simulated with the device, allowing the user to understand how the controller will react in these scenarios. The simulator is ideal for anyone who wants to learn how the Emerson Electronic Unit Controller will react under varied input conditions, and ships with a brief instruction manual detailing simulation exercises and controller outputs.