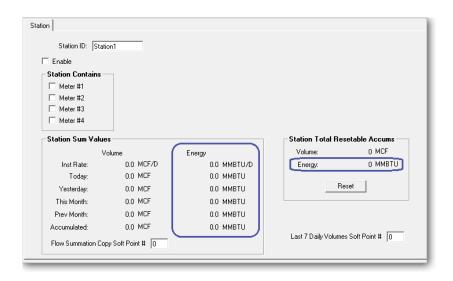

### Station energy flowrate and accumulations added to the flow summation screen

For the FloBoss™ 107 version of Gas Control Manager, the flow summation functionality now allows both volume and energy totals. A resettable energy accumulation is also included.