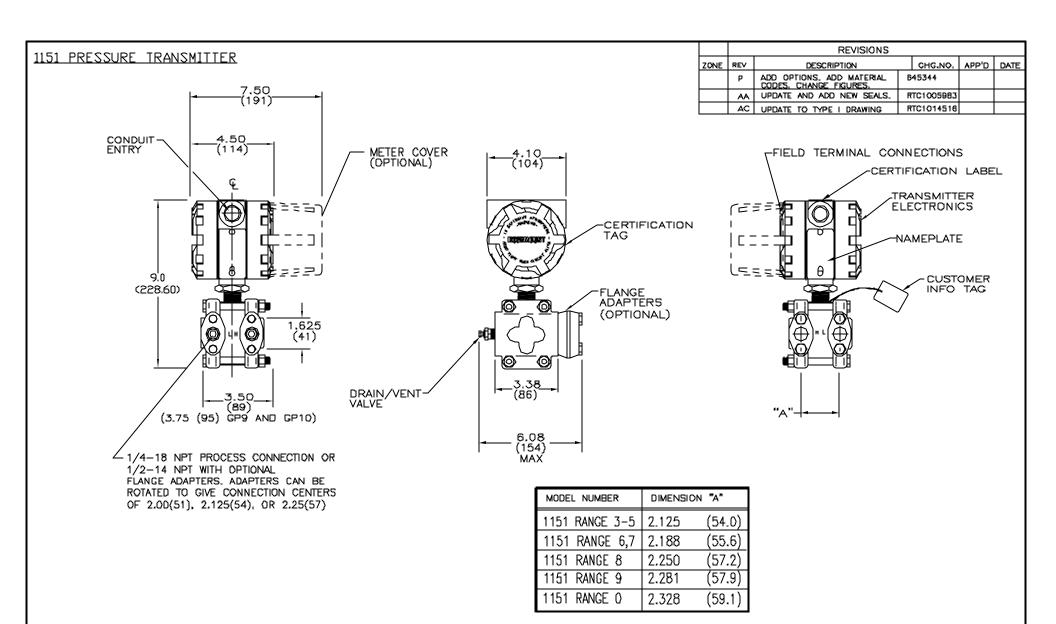

**Product Discontinued** 

| *UNLESS OTHERWISE SPECIFIED<br>DIMENSIONS IN INCHES (MM)  |
|-----------------------------------------------------------|
| *ALL DIMENSIONS ARE NOMINAL<br>AND ARE FOR REFERENCE ONLY |
| <b>&amp;</b>                                              |