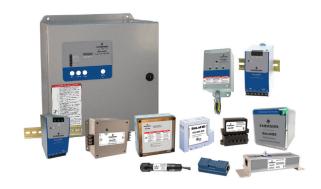

# **SOLUTION**

Emerson comes to the rescue offering comprehensive defensive strategies with SolaHD Surge Protection Devices and Tracking Filters. During a full site review, the Surge Protection Assessment Guide and Checklist assisted in identifying locations of potential weaknesses to transients. Emerson was then able to specify the proper surge protection solutions for the plant, with a focus on ensuring safe operation during inclement weather. Surge protection devices were installed at the service entrance and all critical branch locations for the office, plant, and control room. DIN Rail surge protection devices were also added to control panels in the motor control center and control room, adding another layer of protection to critical equipment. With the addition of the SolaHD Surge Protection Devices and Tracking Filters by Emerson, the West Texas Asphalt Plant was now protected from internal and external transients, resulting in improved plant availability, increased production, and the financial savings of no longer replacing damaged equipment after each storm.

SolaHD Surge Protection Devices and Tracking Filters by Emerson protect asphalt plant equipment from transient surges

Emerson Automation Solutions 9377 West Higgins Road Rosemont, IL 60018 +1 800 621 1506