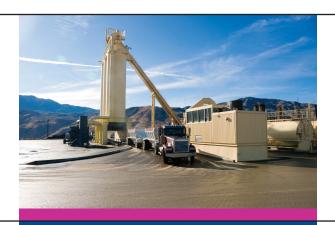

### **APPLICATION**

Asphalt Plant

## **CHALLENGE**

Mother Nature tests a West Texas Asphalt Plant with frequent spring storms. Some of the storms and lightning were so severe they caused regular shutdowns due to surge events. In addition to lost production time, the plant was also experiencing damaged equipment. With each shutdown, a significant financial loss was faced due to equipment replacements and lost production.