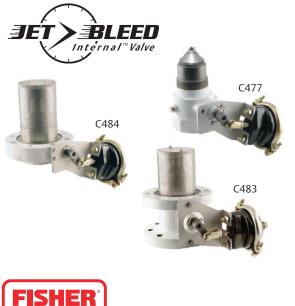

## Wait No Longer. An Industry Original Just Got Faster.

**FASTER OPENING WITH THE SAME FISHER® RELIABILITY** New Jet Bleed Internal<sup>™</sup> Valve technology dramatically improves valve opening speed and reliability with the field proven features of Fisher C Series internal valves.

- Jet Bleed Internal<sup>™</sup> Valve Trim Improves Opening Speed
- Easy Retro-Fit With Most Current Fisher Valves
- Durable Stainless Steel Components
- Improved Service Features for Easy Maintenance
- 2 and 3 Inch Sizes, Wide Variety of Applications