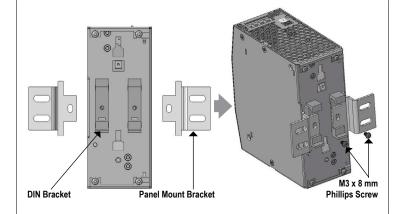

### SDN-PMBRK3 General Information

This set consists of two Panel Mount Brackets which replace the existing two Clips at the back of the unit. SDN-PMBRK3 includes:

- Two (2) M3x8 mm Phillips screws
- Two (2) Panel Mount Brackets

 Remove the M3x6 mm Screws, Spring, Shoulder Screw, Plastic Arm Slide and Clips at the back of the unit

 Retain / Slide the two DIN brackets back of the unit. Place the Panel Mount Bracket on top of the DIN Brackets. Use the DIN Bracket to align the Panel Mount Bracket in the mounting hole. Affix the Panel Mount Bracket using the included M3 x 8mm Phillip screw. Recommended torque is 6lbf-in (7kgf-cm).