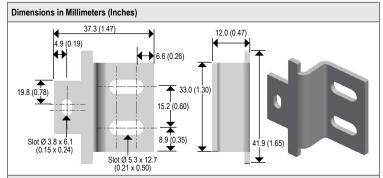

### SDN-PMBRK3 General Information

This set consists of two Panel Mount Brackets which replace the existing two Clips at the back of the unit. SDN-PMBRK3 includes:

- Two (2) M3x8 mm Phillips screws
- Two (2) Panel Mount Brackets

SDN-PMBRK3 DOES NOT include

- Four (4) 8-32x1/2" screws for mounting the unit to the panel
- · Four (4) 8-32 flat washers

The SolaHD SDN-PMBRK3 is to be used with:

| SDN 5-24-100C, -XEPM         SDN 2X10RED, -XEPM         SDN 2.5-24-100P         STFE03010N           SDN 10-24-100C, -XEPM         SDN 2X20RED, -XEPM         SDN 4-24-100LP         STFE05010N           SDN 16-12-100C         SDN 2X40RED, -XEPM         SDN 5-24-100P         STFE10010N           SDN 15-12-100C, -XEPM         SDN 2.5-20RED         SDN 5-48-100P         STFE20010N           SDN 20-24-100C, -XEPM         SDN 5-24-480C         SDN 9-12-100P         STFE03024L           SDN 40-24-100C, -XEPM         SDN 10-24-480C         SDN 10-24-100P         STFE05024L           SDN 10-24-100D, -DX         SDN 20-24-480C         Surge Protection         STFE10024L           SDN 20-24-100D, -DX         SDN 40-24-480C         STFE20024L         STFE20024L | SDN-C and SDN-D<br>Single Phase Series                                                                                                    | SDN-C 3-Phase and SDN RED Series                                                                               | SDN-P<br>Single Phase Series                                                                                         | STFE Elite Series<br>Tracking Filters                                            |
|-----------------------------------------------------------------------------------------------------------------------------------------------------------------------------------------------------------------------------------------------------------------------------------------------------------------------------------------------------------------------------------------------------------------------------------------------------------------------------------------------------------------------------------------------------------------------------------------------------------------------------------------------------------------------------------------------------------------------------------------------------------------------------------------|-------------------------------------------------------------------------------------------------------------------------------------------|----------------------------------------------------------------------------------------------------------------|----------------------------------------------------------------------------------------------------------------------|----------------------------------------------------------------------------------|
| SDN 40-24-100D, -DX STV25K24S                                                                                                                                                                                                                                                                                                                                                                                                                                                                                                                                                                                                                                                                                                                                                           | SDN 10-24-100C, -XEPM<br>SDN 16-12-100C<br>SDN 15-12-100C, -XEPM<br>SDN 20-24-100C, -XEPM<br>SDN 40-24-100C, -XEPM<br>SDN 10-24-100D, -DX | SDN 2X20RED, -XEPM<br>SDN 2X40RED, -XEPM<br>SDN 2.5-20RED<br>SDN 5-24-480C<br>SDN 10-24-480C<br>SDN 20-24-480C | SDN 4-24-100LP<br>SDN 5-24-100P<br>SDN 5-48-100P<br>SDN 9-12-100P<br>SDN 10-24-100P<br>Surge Protection<br>STV25K10S | STFE05010N<br>STFE10010N<br>STFE20010N<br>STFE03024L<br>STFE05024L<br>STFE10024L |