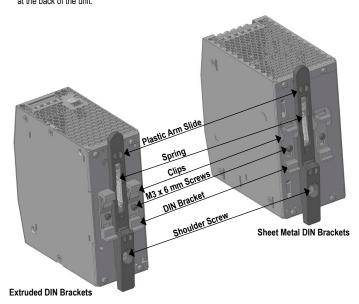

 Remove the M3x6 mm Screws, Spring, Shoulder Screw, Plastic Arm Slide and Clips at the back of the unit

 Retain / Slide the two DIN brackets back of the unit. Place the Panel Mount Bracket on top of the DIN Brackets. Use the DIN Bracket to align the Panel Mount Bracket in the mounting hole. Affix the Panel Mount Bracket using the included M3 x 8mm Phillip screw. Recommended torque is 6lbf-in (7kgf-cm).