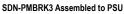

### SDN-PMBRK3 General Information

This set consists of two Panel Mount Brackets which replace the existing two Clips at the back of the unit. SDN-PMBRK3 includes:

- Two (2) M3x8 mm Phillips screws
- Two (2) Panel Mount Brackets

 Remove the M3x6 mm Screws, Spring, Shoulder Screw, Plastic Arm Slide and Clips at the back of the unit

 Retain / Slide the two DIN brackets back of the unit. Place the Panel Mount Bracket on top of the DIN Brackets. Use the DIN Bracket to align the Panel Mount Bracket in the mounting hole. Affix the Panel Mount Bracket using the included M3 x 8mm Phillip screw. Recommended torque is 6lbf-in (7kgf-cm).