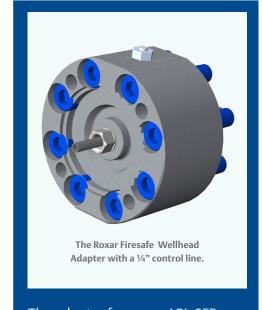

## Roxar Firesafe Wellhead Adapter

Firesafe Adapter for Downhole 1/4" Control Line

### Compatibility

• Compatible to any ¼" downhole hydraulic cable from downhole safety valve, chemical injection valve or other hydraulic downhole tools.

The adapter forms an API 6FB barrier around the cable and allows installation of a standard hydraulic valve arrangement to complete the hydraulic connection and ensure a safe operation of in-well hydraulic systems.