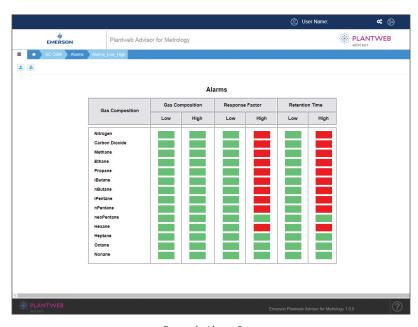

Gas Chromatograph Dashboard

Example Alarm Page

The Emerson logo is a trademark and service mark of Emerson Electric Co. Rosemount is a registered trademark of one of the Emerson family of companies. All other marks are the property of their respective owners. ©2023 Emerson Electric Co. All rights reserved.