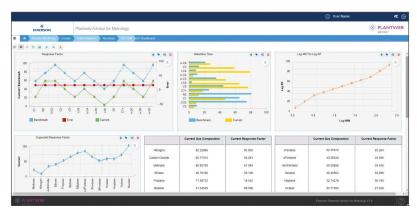

## **Gas Chromatograph Dashboards**

A number of dashboards are provided to give at-a-glance performance indication, alongside current and historical trending and configurable reports. The Gas Chromatograph Diagnostic Module is integrated with the full suite of Plantweb Advisor for Metrology modules, giving a cross-check against other devices and a holistic overview of the measurement system.

Gas Chromatograph Dashboard

Example Alarm Page

The Emerson logo is a trademark and service mark of Emerson Electric Co. Rosemount is a registered trademark of one of the Emerson family of companies. All other marks are the property of their respective owners. ©2023 Emerson Electric Co. All rights reserved.