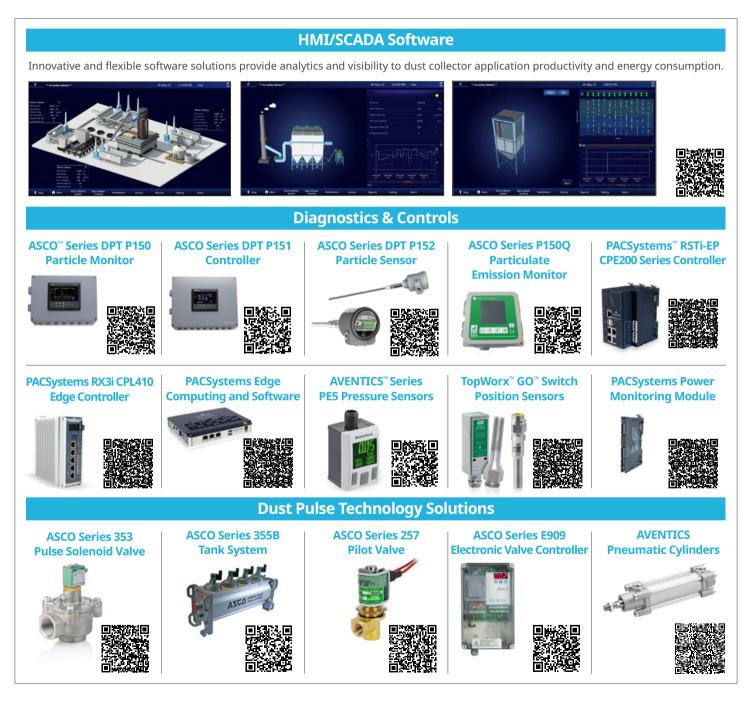

### OUR SOLUTIONS - Increase the reliability and efficiency of your dust collector system

With Emerson's SCADA and analytics software, control systems, condition monitoring and ultra-reliable valves you will be able to monitor and improve the performance of your dust collector systems. As a result, these will require less maintenance, consume less energy and create lower operational costs for the end-user. Advanced automation technology integrates seamlessly, helping to simplify designs and manufacturing processes, while a comprehensive portfolio with all necessary industry certifications streamlines the procurement and approvals processes.

Scan or click the QR codes below to discover our solutions that will optimize your cleaning performance, prevent dust emissions and reduce complexity:

Scan code for more information.

The Emerson logo is a trademark and service mark of Emerson Electric Co. ASCO, AVENTICS, TopWorx GO Switch and PACSystems are registered trademarks of the Emerson family of companies. All other marks are the property of their respective owners. © 2023 Emerson Electric Co. All rights reserved. FL000648ENUS-01 11-23