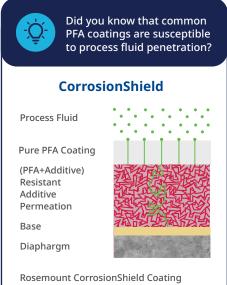

Rosemount 2120 and Rosemount 2140 Level Switch Vibrating Forks with coatings

Rosemount CorrosionShield Coating technology provides improved permeability resistance compared to common PFA coatings, thus enhancing corrosion resistance and extending the life of the Vibrating level switch.