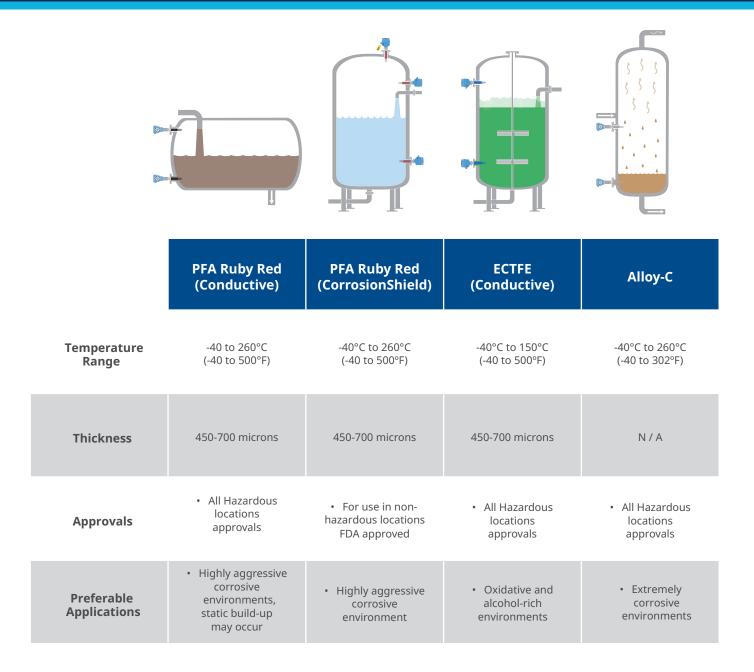

## **Coating Options:**

- PFA Ruby Red (CorrosionShield)
  Offers superior resistance to abrasion, wear, and highly corrosive chemicals, excelling in high temperatures up to 260°C (500°F).
- PFA Ruby Red (Conductive)
  Combines PFA Ruby Red's chemical resistance with anti-static capabilities, making it ideal for handling flammable gases, powders, and fuel systems.
- **ECTFE (Conductive)**Provides excellent chemical resistance, making it suitable for use in highly corrosive environments. This coating is particularly effective in applications involving aggressive chemicals or solvents.
- ALLOY C-276
  Designed for extreme conditions, offering outstanding resistance to both corrosion and high temperatures. This option is ideal for applications in the most demanding industrial settings.