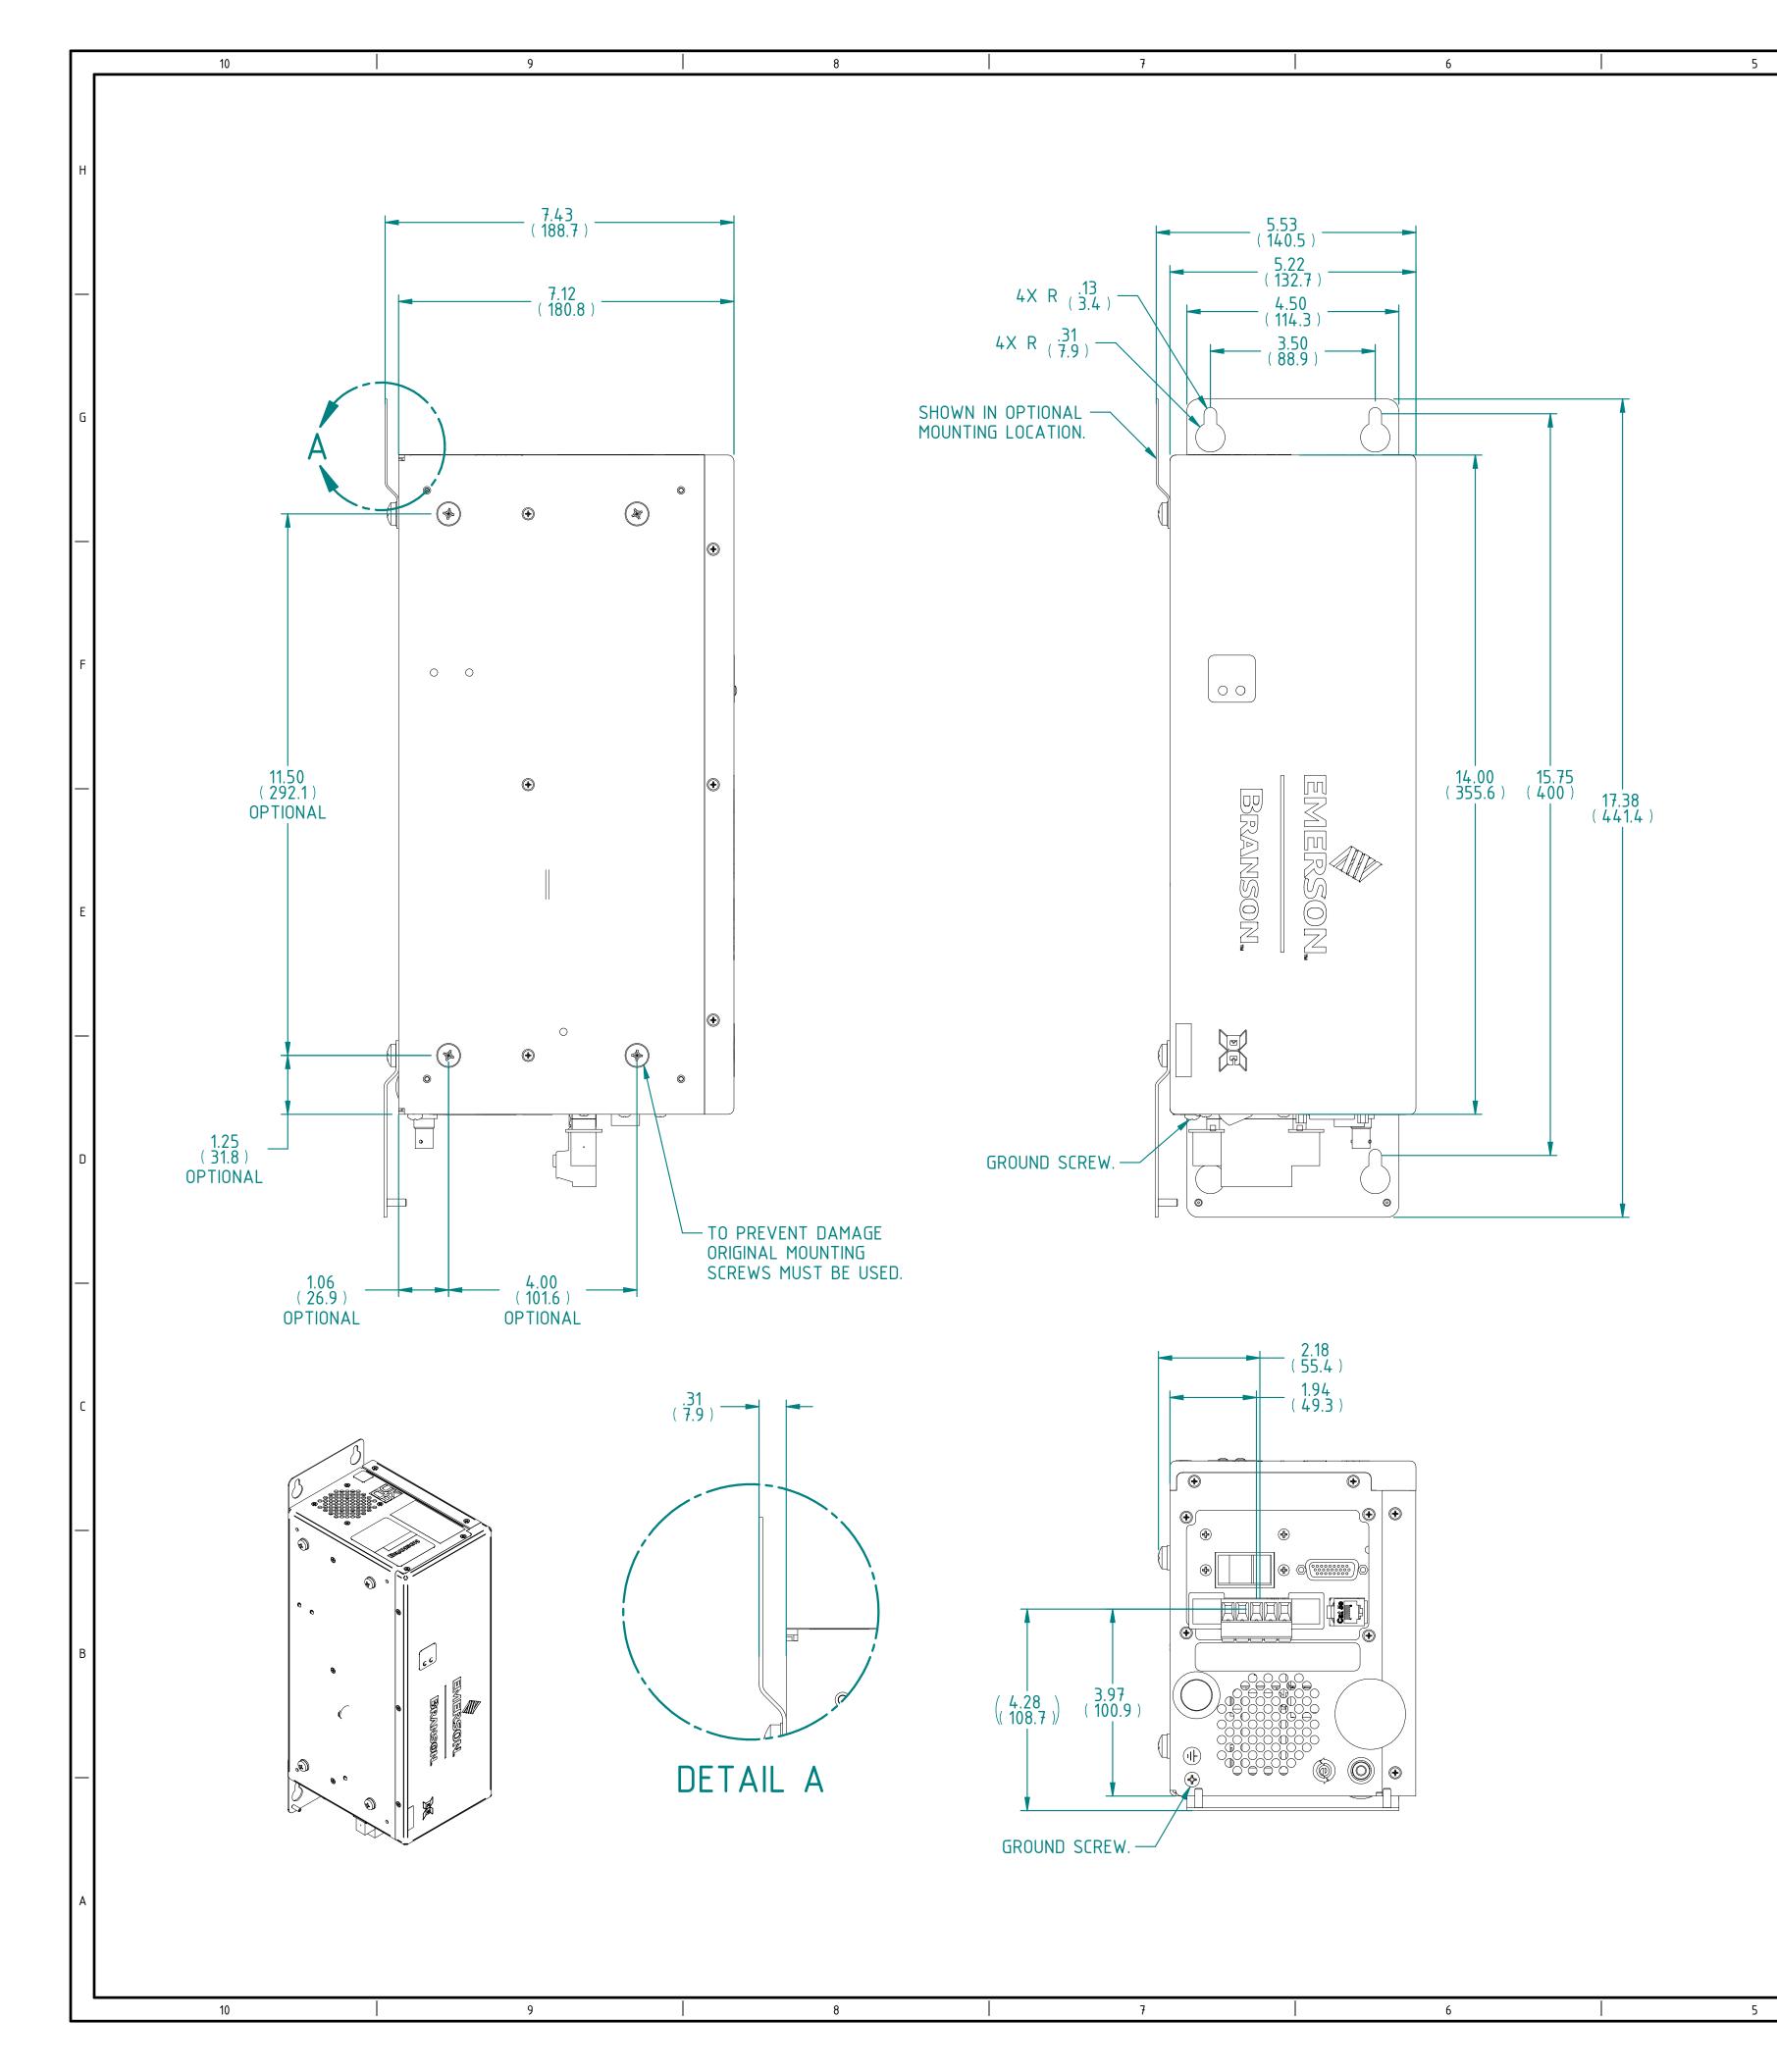

| UNLESS OTHERWISE SPECIFIED<br>DIMENSIONS ARE IN INCHES<br>AND TOLERANCES ARE:<br>2 PLACE DECIMALS ±.015<br>3 PLACE DECIMALS ±.005<br>4 PLACE DECIMALS ±.0005<br>ANGLES ±1° FRACTIONS ±1/32<br>SURFACE FINISH 125 |                | This PROPRIETARY Document is<br>property of Branson Ultrasonics<br>Corp., Brookfield, CT.<br>It is confidential in nature,<br>non-transferable, and issued with | MATE<br>N/A   |
|------------------------------------------------------------------------------------------------------------------------------------------------------------------------------------------------------------------|----------------|---------------------------------------------------------------------------------------------------------------------------------------------------------------