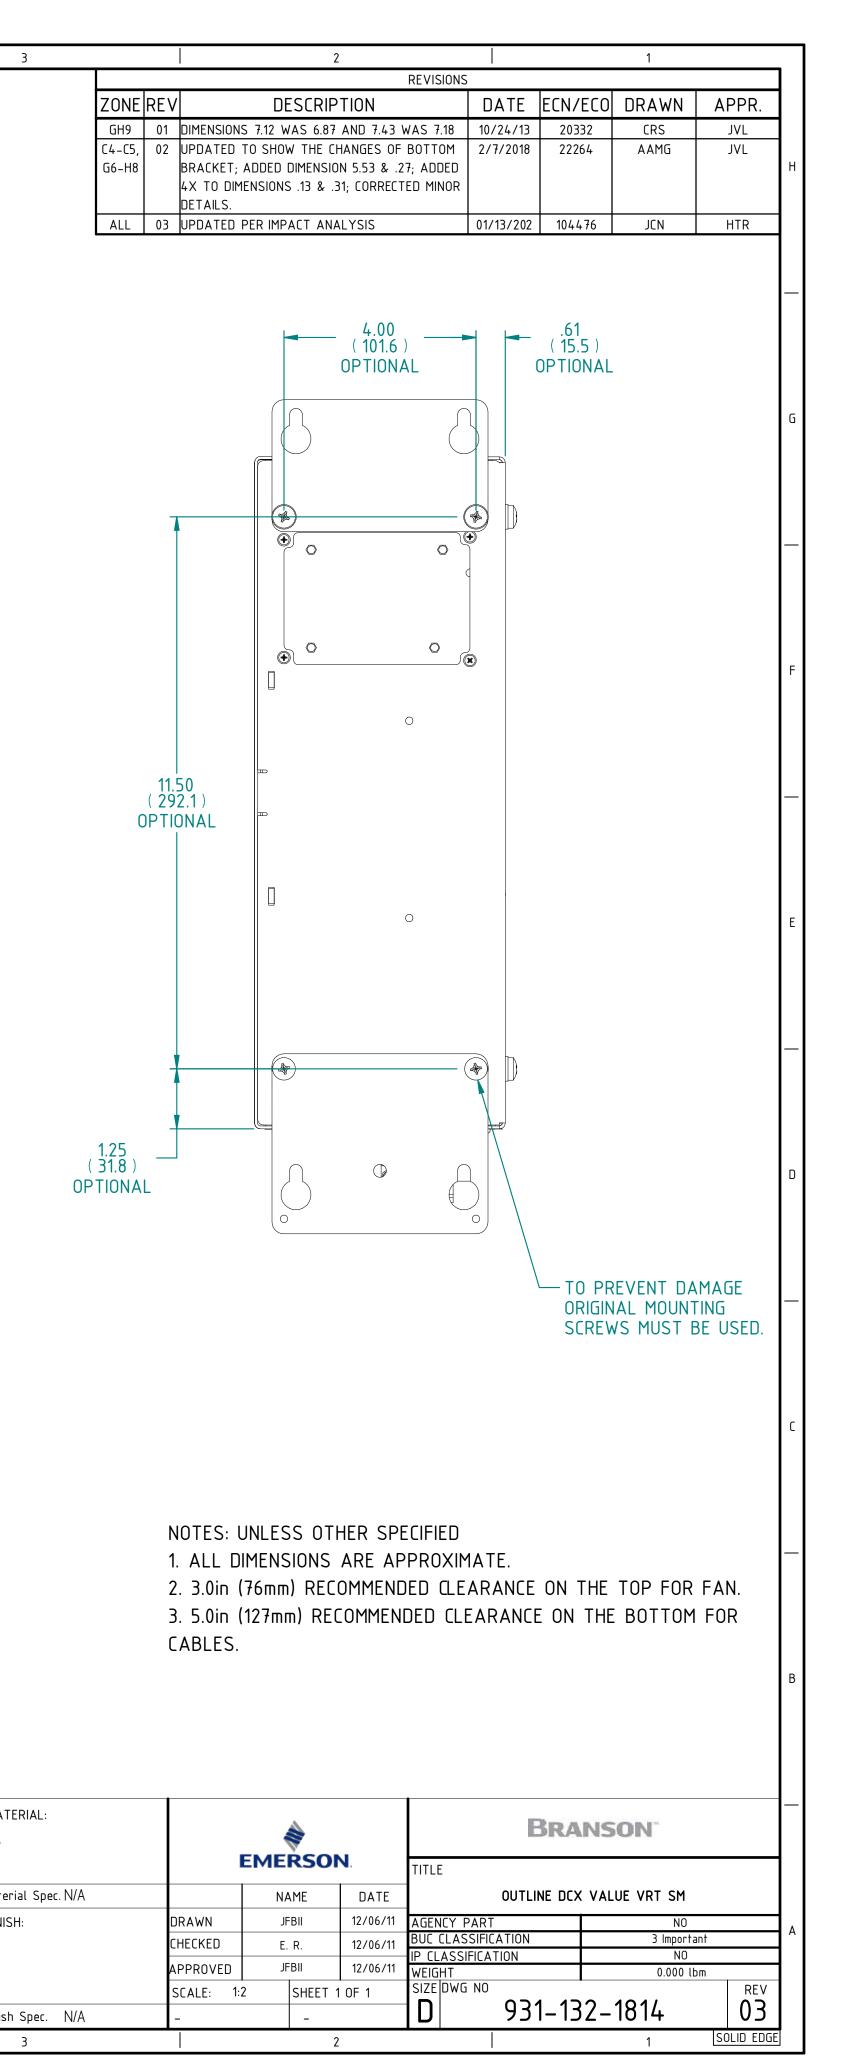

| UNLESS OTHERWISE SPECIFIED<br>DIMENSIONS ARE IN INCHES<br>AND TOLERANCES ARE:<br>2 PLACE DECIMALS ±.015<br>3 PLACE DECIMALS ±.005<br>4 PLACE DECIMALS ±.0005<br>ANGLES ±1° FRACTIONS ±1/32<br>SURFACE FINISH 125 |                | This PROPRIETARY Document is<br>property of Branson Ultrasonics<br>Corp., Brookfield, CT.<br>It is confidential in nature,<br>non-transferable, and issued with | MATE<br>N/A   |
|------------------------------------------------------------------------------------------------------------------------------------------------------------------------------------------------------------------|----------------|-----------------------------------------------------------------------------------------------------------------------------------------------------------------|---------------|
| GD & T Standard ASME Y 14.5                                                                                                                                                                                      |                | the clear understanding that it is                                                                                                                              | Materi        |
| SECONDARY DIMENSIONS<br>ARE PROVIDED FOR<br>REFERENCE ONLY                                                                                                                                                       | INCHES<br>(MM) | not traced or copied without<br>permission and is returnable upon<br>demand.                                                                                    | FINISH<br>N/A |
| 3RD ANGLE PROJECTION                                                                                                                                                                                             |                | Article or material must comply<br>with requirements stipulated by<br>RoHS in its current version.                                                              |               |
|                                                                                                                                                                                                                  |                |                                                                                                                                                                 | Finish        |
| 4                                                                                                                                                                                                                |                |                                                                                                                                                                 |               |