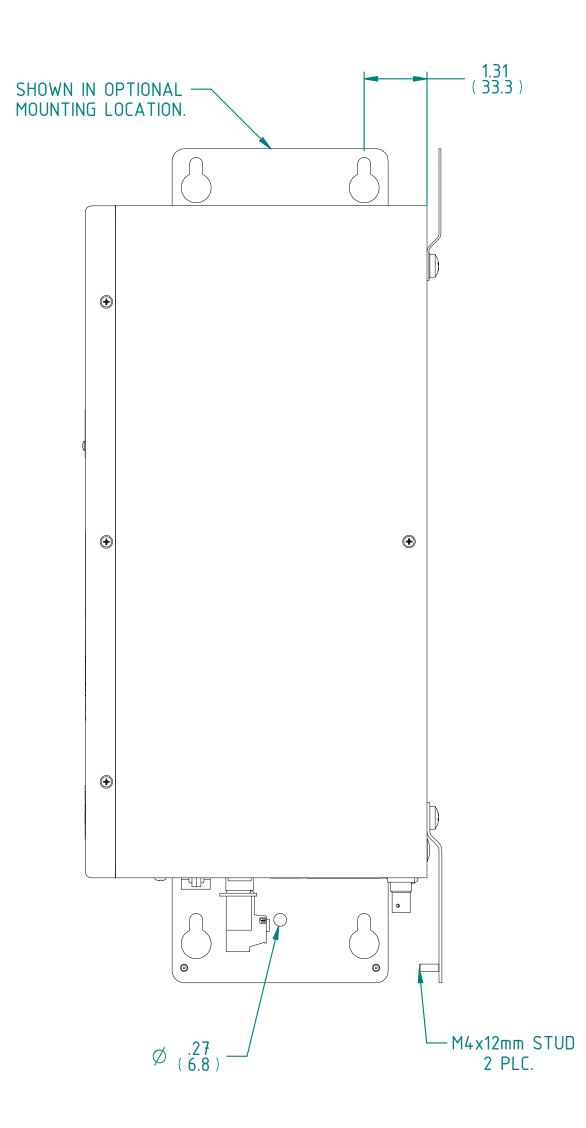

| UNLESS OTHERWISE SPECIFIED<br>DIMENSIONS ARE IN INCHES<br>AND TOLERANCES ARE:<br>2 PLACE DECIMALS ±.015<br>3 PLACE DECIMALS ±.005<br>4 PLACE DECIMALS ±.0005<br>ANGLES ±1° FRACTIONS ±1/32<br>SURFACE FINISH 125 |                | This PROPRIETARY Document is<br>property of Branson Ultrasonics<br>Corp., Brookfield, CT.<br>It is confidential in nature,<br>non-transferable, and issued with | MATE<br>N/A   |
|------------------------------------------------------------------------------------------------------------------------------------------------------------------------------------------------------------------|----------------|-----------------------------------------------------------------------------------------------------------------------------------------------------------------