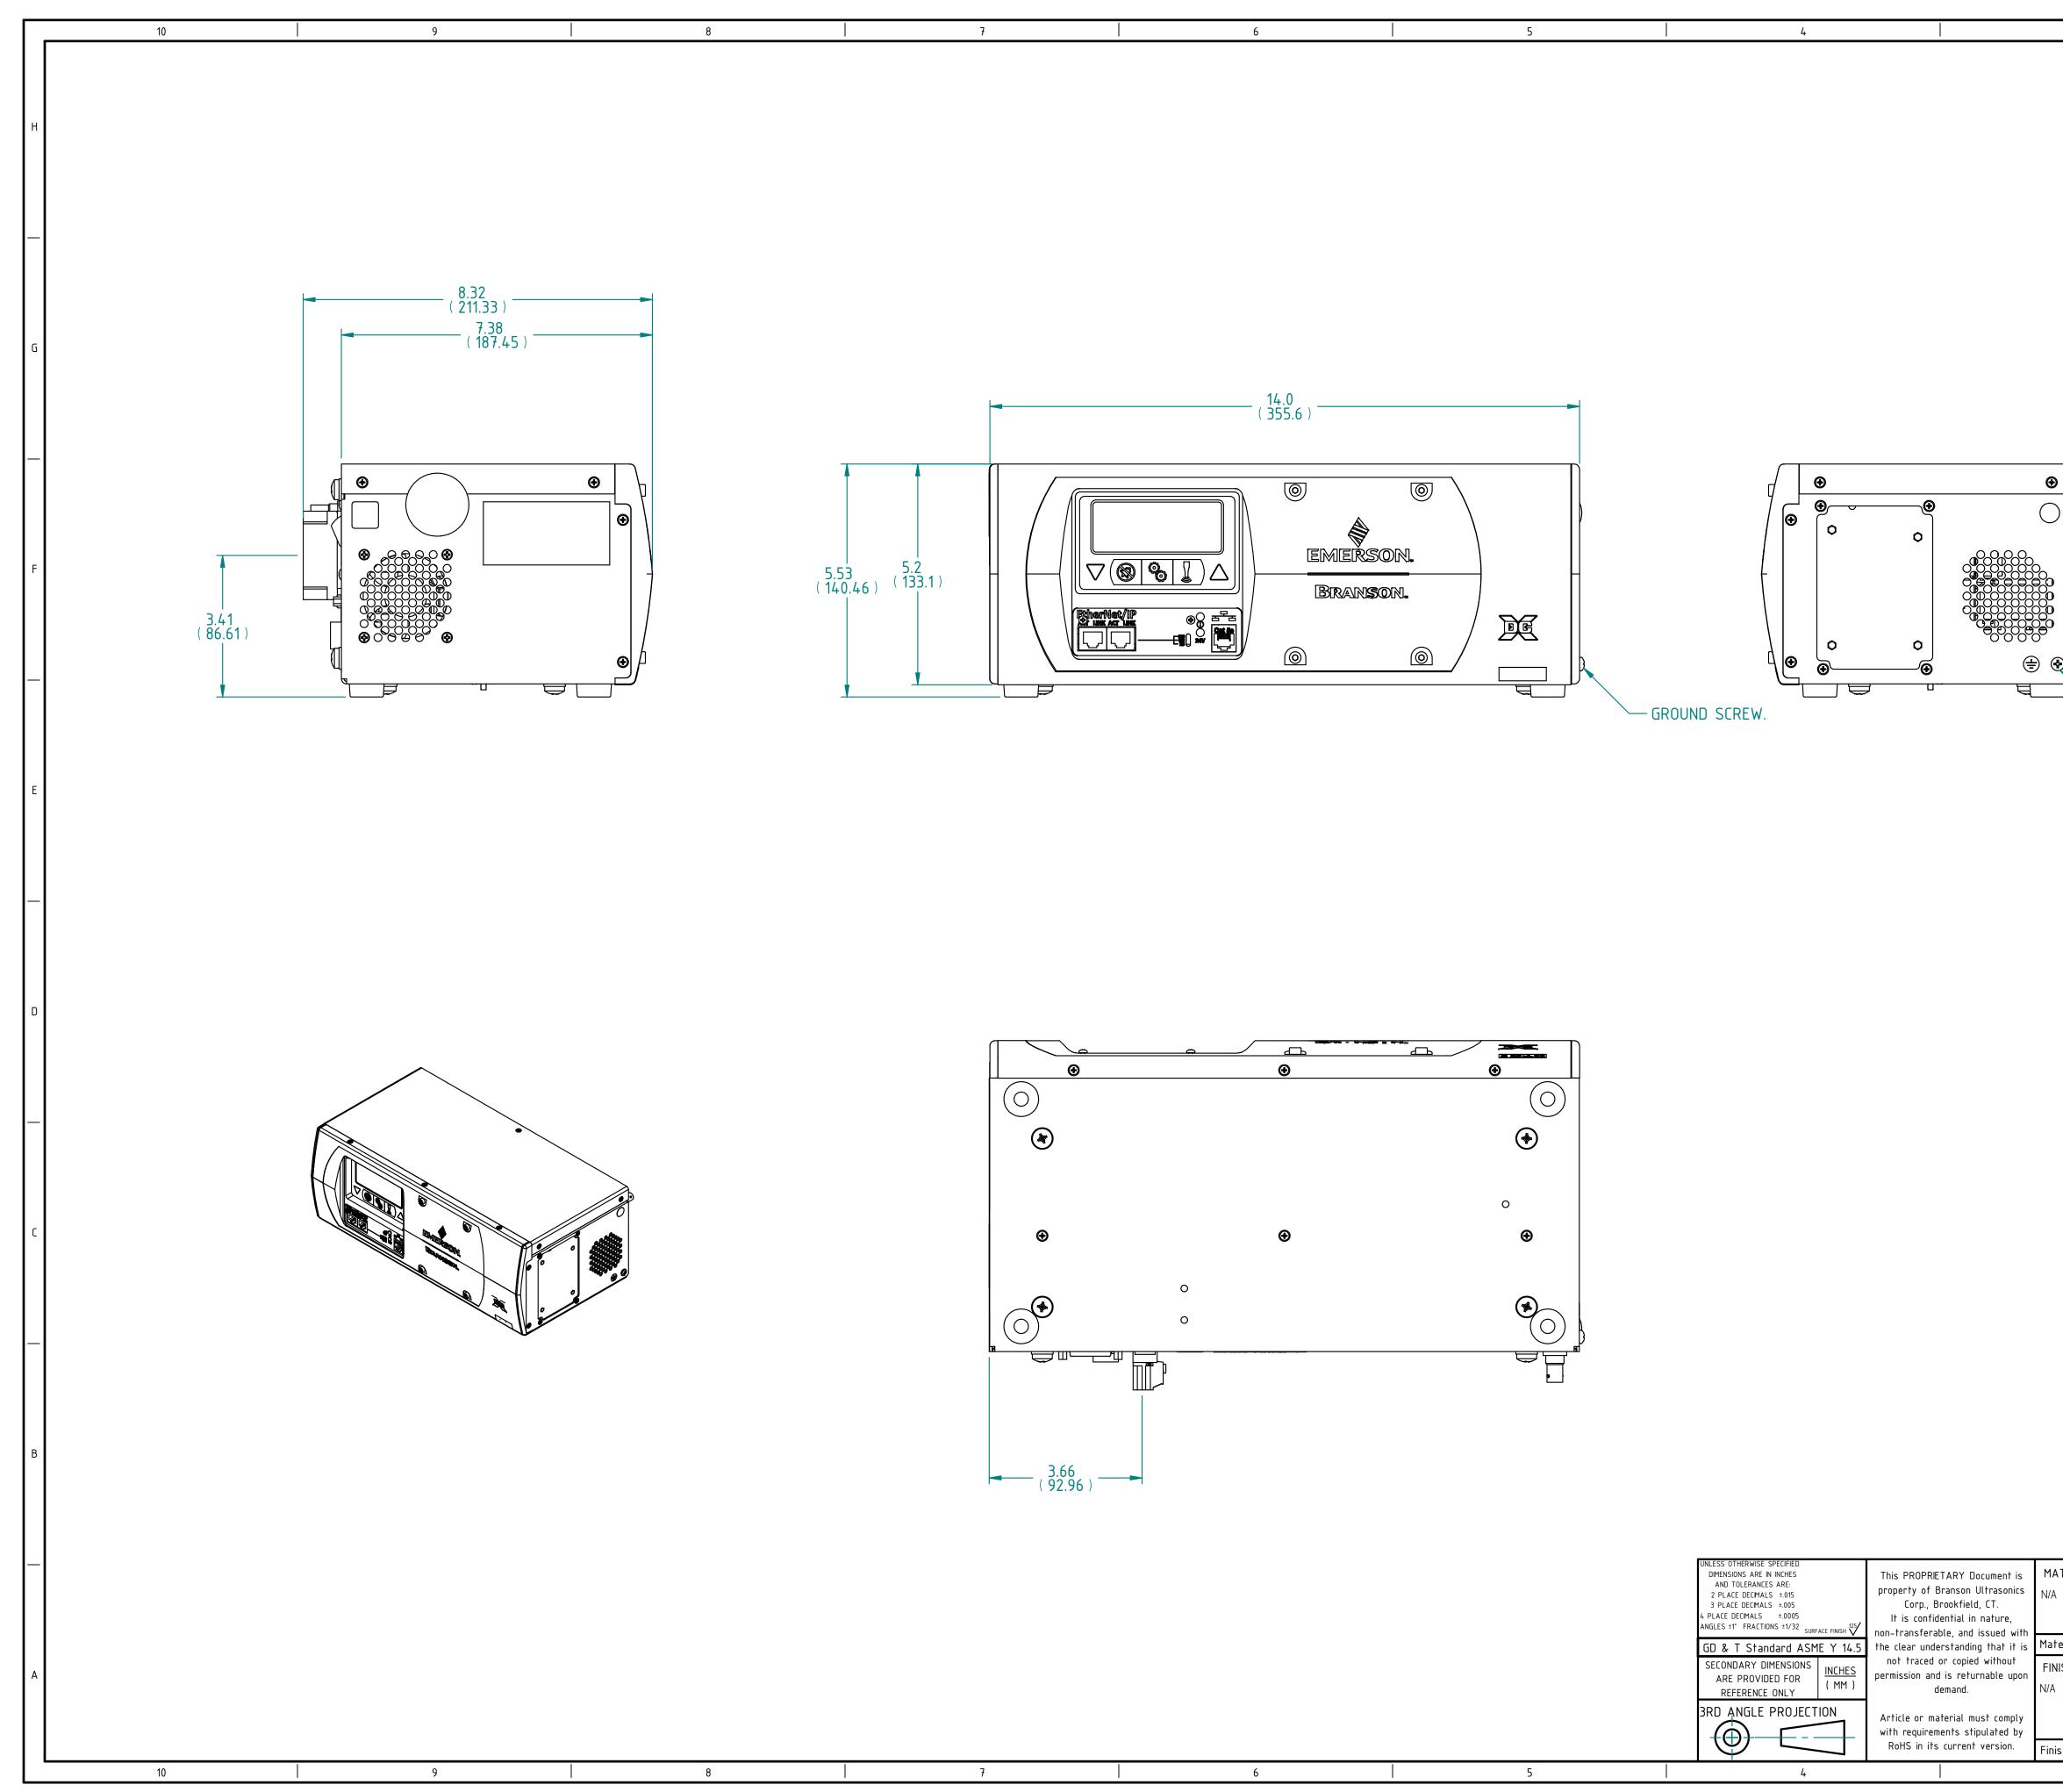

| 4                                                               |                                                           | 3                             |           |            | 2              |                        |                    | 1               |                   |                 |              |                  |
|-----------------------------------------------------------------|-----------------------------------------------------------|-------------------------------|-----------|------------|----------------|------------------------|--------------------|-----------------|-------------------|-----------------|--------------|------------------|
|                                                                 |                                                           |                               | 7015      |            |                |                        | REVISIONS          |                 |                   |                 |              | $\left  \right $ |
|                                                                 |                                                           |                               | ZONE REV  |            |                | CRIPTION<br>T ANALYSIS |                    | DATE<br>1/13/23 | ECN/ECO<br>104476 | DRAWN<br>JCN    | APPR.<br>htr |                  |
|                                                                 |                                                           |                               | //22   01 | 01 071120  |                |                        |                    | 11 137 23       |                   | 5211            |              |                  |
|                                                                 |                                                           |                               |           |            |                |                        |                    |                 |                   |                 |              | Н                |
|                                                                 |                                                           |                               |           |            |                |                        |                    |                 |                   |                 |              |                  |
|                                                                 |                                                           |                               |           |            |                |                        |                    |                 |                   |                 |              |                  |
|                                                                 |                                                           |                               |           |            |                |                        |                    |                 |                   |                 |              |                  |
|                                                                 |                                                           |                               |           |            |                |                        |                    |                 |                   |                 |              |                  |
|                                                                 |                                                           |                               |           |            |                |                        |                    |                 |                   |                 |              |                  |
|                                                                 |                                                           |                               |           |            |                |                        |                    |                 |                   |                 |              |                  |
|                                                                 |                                                           |                               |           |            |                |                        |                    |                 |                   |                 |              | G                |
|                                                                 |                                                           |                               |           |            |                |                        |                    |                 |                   |                 |              |                  |
|                                                                 |                                                           |                               |           |            |                |                        |                    |                 |                   |                 |              |                  |
|                                                                 |                                                           |                               |           |            |                |                        |                    |                 |                   |                 |              |                  |
|                                                                 |                                                           |                               |           |            |                |                        |                    |                 |                   |                 |              | _                |
| $\overline{}$                                                   |                                                           | •                             |           |            |                |                        |                    |                 |                   |                 |              |                  |
|                                                                 | Θ                                                         |                               |           |            |                |                        |                    |                 |                   |                 |              |                  |
|                                                                 |                                                           |                               |           |            |                |                        |                    |                 |                   |                 |              |                  |
|                                                                 |                                                           |                               |           |            |                |                        |                    |                 |                   |                 |              | F                |
|                                                                 |                                                           |                               |           |            |                |                        |                    |                 |                   |                 |              |                  |
|                                                                 |                                                           |                               |           |            |                |                        |                    |                 |                   |                 |              |                  |
|                                                                 |                                                           |                               |           |            |                |                        |                    |                 |                   |                 |              |                  |
|                                                                 | <b>9</b> (=)                                              |                               |           |            |                |                        |                    |                 |                   |                 |              | _                |
| ND SCREW.                                                       | 티 티                                                       |                               | GROUND S  | SCRFW      |                |                        |                    |                 |                   |                 |              |                  |
| ND SCREW.                                                       |                                                           |                               |           |            |                |                        |                    |                 |                   |                 |              |                  |
|                                                                 |                                                           |                               |           |            |                |                        |                    |                 |                   |                 |              |                  |
|                                                                 |                                                           |                               |           |            |                |                        |                    |                 |                   |                 |              | E                |
|                                                                 |                                                           |                               |           |            |                |                        |                    |                 |                   |                 |              |                  |
|                                                                 |                                                           |                               |           |            |                |                        |                    |                 |                   |                 |              |                  |
|                                                                 |                                                           |                               |           |            |                |                        |                    |                 |                   |                 |              |                  |
|                                                                 |                                                           |                               |           |            |                |                        |                    |                 |                   |                 |              | $\left -\right $ |
|                                                                 |                                                           |                               |           |            |                |                        |                    |                 |                   |                 |              |                  |
|                                                                 |                                                           |                               |           |            |                |                        |                    |                 |                   |                 |              |                  |
|                                                                 |                                                           |                               |           |            |                |                        |                    |                 |                   |                 |              |                  |
|                                                                 |                                                           |                               |           |            |                |                        |                    |                 |                   |                 |              | D                |
|                                                                 |                                                           |                               |           |            |                |                        |                    |                 |                   |                 |              |                  |
|                                                                 |                                                           |                               |           |            |                |                        |                    |                 |                   |                 |              |                  |
|                                                                 |                                                           |                               |           |            |                |                        |                    |                 |                   |                 |              |                  |
|                                                                 |                                                           |                               |           |            |                |                        |                    |                 |                   |                 |              | $\left -\right $ |
|                                                                 |                                                           |                               |           |            |                |                        |                    |                 |                   |                 |              |                  |
|                                                                 |                                                           |                               |           |            |                |                        |                    |                 |                   |                 |              |                  |
|                                                                 |                                                           |                               |           |            |                |                        |                    |                 |                   |                 |              |                  |
|                                                                 |                                                           |                               |           |            |                |                        |                    |                 |                   |                 |              | С                |
|                                                                 |                                                           |                               |           |            |                |                        |                    |                 |                   |                 |              |                  |
|                                                                 |                                                           |                               |           |            |                |                        |                    |                 |                   |                 |              |                  |
|                                                                 |                                                           |                               |           | NOTES      | JNI ESS        | OTHER SF               | ECIEED             |                 |                   |                 |              |                  |
|                                                                 |                                                           |                               |           |            |                | ONS ARE A              |                    | IATE.           |                   |                 |              | -                |
|                                                                 |                                                           |                               | :         | 2. 3.0in ( | (76mm)         | RECOMMEN               | DED (LE            | ARANCE          | ON BOTH           | h sides f       | OR THE       |                  |
|                                                                 |                                                           |                               |           | FAN.       |                |                        |                    |                 | _                 | _               |              |                  |
|                                                                 |                                                           |                               |           |            |                | RECOMMEN               | NDED CL            | EARANC          | E IN THE          | BACK FO         | R            |                  |
|                                                                 |                                                           |                               |           | CABLES.    |                |                        |                    |                 |                   |                 |              | В                |
|                                                                 |                                                           |                               |           |            |                |                        |                    |                 |                   |                 |              |                  |
|                                                                 |                                                           |                               |           |            |                |                        |                    |                 |                   |                 |              |                  |
|                                                                 |                                                           |                               |           |            |                |                        |                    |                 |                   |                 |              |                  |
|                                                                 | PRIETARY Document is                                      | MATERIAL:                     |           |            | A              |                        | Τ                  | 1               | ROANC             | ON.             |              | -                |
| 2 PLACE DECMALS ±.015 property of<br>3 PLACE DECMALS ±.005 Corp | ., Brookfield, CT.                                        | N/A                           |           |            | EMER           | SON                    |                    | 1               | Brans             | VIN             |              |                  |
| ANGLES ±1° FRACTIONS ±1/32 SURFACE FINISH V                     | nfidential in nature,<br>erable, and issued with <b>-</b> | M-1 110 117                   |           |            | EMER           |                        | TITLE              |                 |                   |                 |              |                  |
| SECONDARY DIMENSIONS Incurse not trac                           | inderstanding that it is<br>ed or copied without          | Material Spec. N/A<br>FINISH: |           | DRAWN      | NAME<br>dsulik |                        | AGENCY F           |                 | ITLINE DCX A      | HOR SM          |              |                  |
| ARE PROVIDED FOR<br>REFERENCE ONLY                              | and is refurnable upon                                    | n/a                           |           | CHECKED    | ngaler         |                        |                    | SIFICATION      |                   | 3 Importa<br>NO | ant          | Α                |
| 3RD ANGLE PROJECTION Article or                                 | material must comply                                      |                               |           | APPROVED   | dsulik         |                        | WEIGHT<br>SIZE DWG |                 |                   | 0.000 lt        |              |                  |
|                                                                 | rements stipulated by<br>its current version.             | Finish Spec. N/A              |           | SCALE: 1:  |                | HEET 1 OF 1            |                    |                 | 1-132-            | 1821            | REV 01       |                  |
| 4 4                                                             |                                                           | 3                             |           |            |                | 2                      |                    |                 |                   | 1               | SOLID EDGE   |                  |
|                                                                 |                                                           |                               |           |            |                |                        |                    |                 |                   |                 |              |                  |