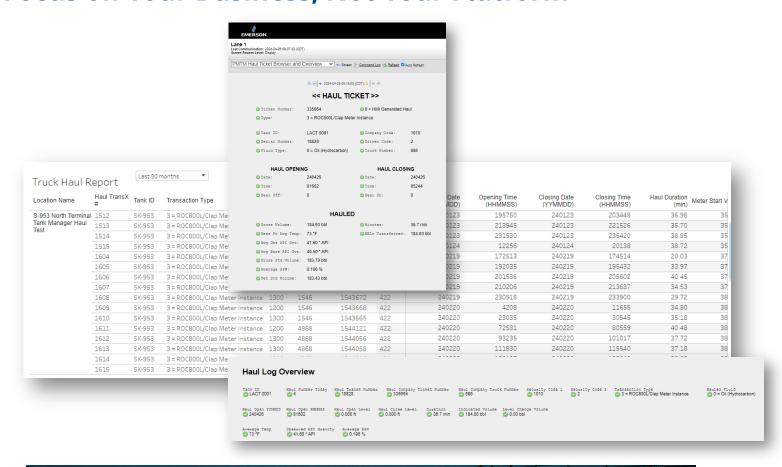

## Easily achieve operational excellence, regulatory compliance and business sustainability

Quickly aggregate truck haul tickets to easily analyze trends to gain tank, fluid & hauler data & activities and metrics. Provide your staff with anytime, anywhere access to clear dashboards, reports and alarms to pro-actively monitor assets & optimize workflows.

- Auto-data collection & reporting for compliance
- $\bullet$  Easily align resources and allocation to scope
- Optimize fluid logistics, hauler routes, and inventories

DeltaV SaaS SCADA is available with Truck Ticket View and leverages the Production Manager – Tank Manager application, running on an Emerson FlowBoss™ 107 or ROC800-Series flow computer to remotely collect and display truck haul information to the DeltaV SaaS SCADA platform, reducing or eliminating the need for personnel to download haul information locally from the devices, improving operational efficiency and reducing cost.