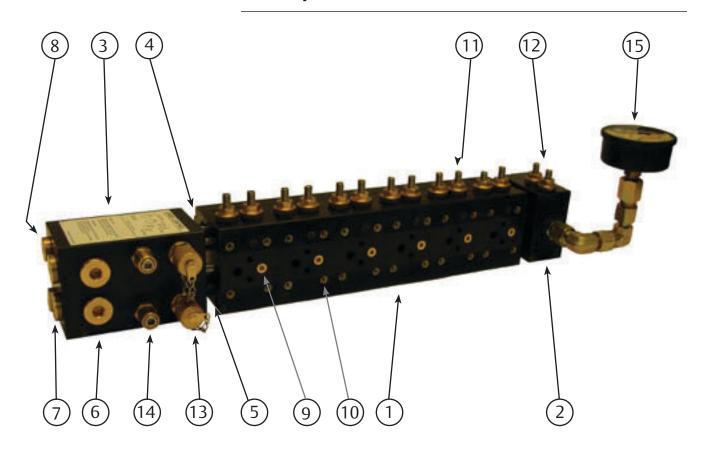

## **Assembly illustration:**

- 1. Manifold MFS-3 (MFA-3)
- 2. Top part
- 3. Bottom part
- 4. Assembly bushing
- 5. O-ring
- 6. Plug 3/8 BSP.P (Internal pipe conn.)
- 7. Pluq 3/8 BSP.P
- 8. Plug 1/4 BSP.P

- 9. Non-return valve (T-line)
- 10. Threaded bushing
- 11. Throttle / stop valve
- 12. Stop valve
- 13. Hand pump connection
- 14. Bleed valve
- 15. Pressure gauge

Note: Not Certified dimensional drawings. Such drawings are available on request. Contact factory with correct model designation and serial number. Important: Due to Emerson's continuing commitment to engineered product advancement, data presented herin is subject to change.