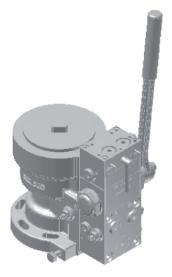

### Direct mounted hand pump for HP-D and BHH 500 and HP-S-1 and BHHF 500:

HP-D and BHH 500

HP-S-1 and BHHF 500

HPDM01

Sheet No.: HPDM01.02 Rev. A

Date: October 2010