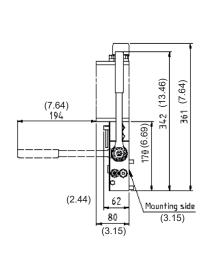

#### **Dimension for HP-D-1:**

Sheet No.: HPDM01.03 Rev. A HPDM01

Date: October 2010