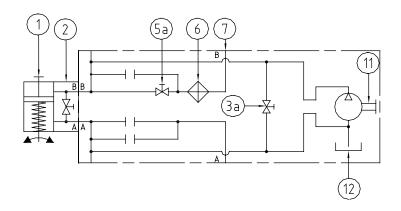

#### **Hydraulic diagram for HP-D-1:**

# ACTUATOR AREA 1 2 4 5 6 7 9 10 1 3 3 4 4 5 6 8 12

- 1. Double line actuator
- 2. Bypass valve
- Double pilot operated
- 4. Check valve
- 5. Throttle valve
- 6. Filter
- 7. Remote connection line B (OPEN)
- 8. Remote connection line A (CLOSE)
- 9. Stop valve
- Direction valve
- 11. Hand pump handle
- 12. Tank