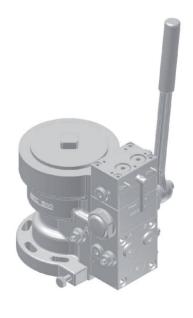

### Direct mounted hand pump for HP-D and BHH 500 and HP-S-1 and BHHF 500:

HP-D and BHH 500

HP-S-1 and BHHF 500

HPDM01

Sheet No.: HPDM01.02 Rev. A

Date: October 2010