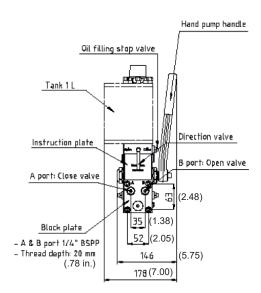

#### Hydraulic diagram for HP-S-1/-4:

- 1. Single line actuator
- 2. Bypass valve
- За. Stop valve (2)
- Stop valve (1) 5a.
- 6. Filter
- 7. Remote connection line B (OPEN)
- 11. Hand pump handle
- 12. Tank

#### Dimensions for HP-S-1/-4:

Note: Not Certified dimensional drawings. Such drawings are available on request. Contact factory with correct model designation and serial number. Important: Due to Emerson's continuing commitment to engineered product advancement, data presented herin is subject to change.