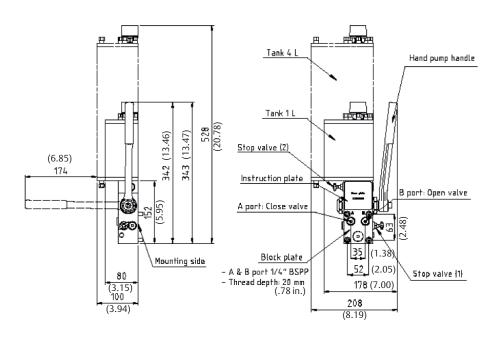

#### Hydraulic diagram for HP-S-1/-4:

- 1. Single line actuator
- 2. Bypass valve
- За. Stop valve (2)
- Stop valve (1) 5a.
- 6. Filter
- 7. Remote connection line B (OPEN)
- 11. Hand pump handle
- 12. Tank

#### Dimensions for HP-S-1/-4:

Note: Not Certified dimensional drawings. Such drawings are available on request. Contact factory with correct model designation and serial number. Important: Due to Emerson's continuing commitment to engineered product advancement, data presented herin is subject to change.