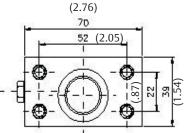

## **Presentation:**

To be used when there are no control components on the actuator, but electrical indication is required.

**Main dimensions:** 

(Inches in parenthesis)

E-block

Note: Not Certified dimensional drawings. Such drawings are available on request. Contact factory with correct model designation and serial number. Important: Due to Emerson's continuing commitment to engineered product advancement, data presented herin is subject to change.