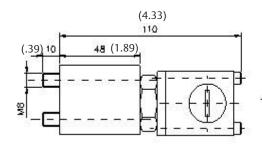

## **Presentation:**

To be used when there are no control components on the actuator, but electrical indication is required.

**Main dimensions:** 

(Inches in parenthesis)

E-block

Note: Not Certified dimensional drawings. Such drawings are available on request. Contact factory with correct model designation and serial number. Important: Due to Emerson's continuing commitment to engineered product advancement, data presented herin is subject to change.