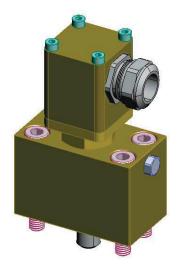

## E-block for BHH/BHHF actuators

## **Presentation:**

To be used when there are no control components on the actuator, but electrical indication is required.

**Main dimensions:** 

(Inches in parenthesis)

E-block

Note: Not Certified dimensional drawings. Such drawings are available on request. Contact factory with correct model designation and serial number. Important: Due to Emerson's continuing commitment to engineered product advancement, data presented herin is subject to change.