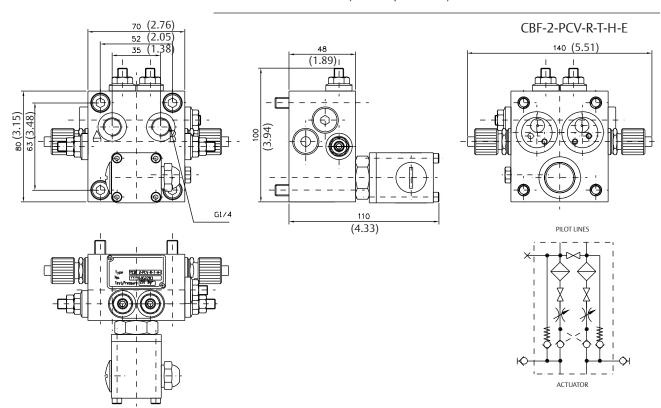

## **Presentation:**

Control block for mounting on 1-line and 2-line actuators. This block is with a flush system and it is mounted with interface for EL on/off or potentiometer. It is prepared for pilot operated check valve, relief valve and throttle valve, stop valve and hand pump quick connections.

## **Available types:**

- CBF 2-PCV-R-T-H-E

- CBF 2-T-F

- CBF 2-PCV-R-T-E

- CBF 1-T-H-E

- CBF 2-T-H-E

- CBF 1A-T-H-F

Main dimensions: (Inches in parenthesis)