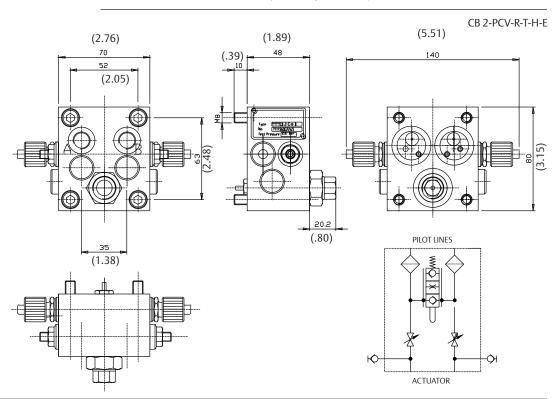

## **Available types:**

- CB 2-PCV-R-T-H-B

- CB 2-S-B

- CB 2-PCV-R-T-B

- CB 1-S-H-B

- CB 2-S-H-B

- CB 1A-S-H-B

**Main dimensions:** 

(Inches in parenthesis)

Note: Not Certified dimensional drawings. Such drawings are available on request. Contact factory with correct model designation and serial number. Important: Due to Emerson's continuing commitment to engineered product advancement, data presented herin is subject to change.