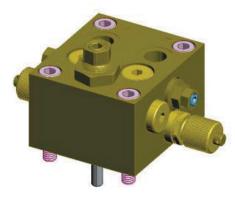

## CBB control block for BHH/BHHF actuators

## **Presentation:**

Control block which is designed for 1-line and 2-line actuators and it is mounted with DPI-B (direct hydraulic on/off position indication system). It is possible to mount pilot operated check valve, relief valve and throttle valve, stop valve and hand pump quick connections.

## **Available types:**

- CB 2-PCV-R-T-H-B

- CB 2-S-B

- CB 2-PCV-R-T-B

- CB 1-S-H-B

- CB 2-S-H-B

- CB 1A-S-H-B

**Main dimensions:** 