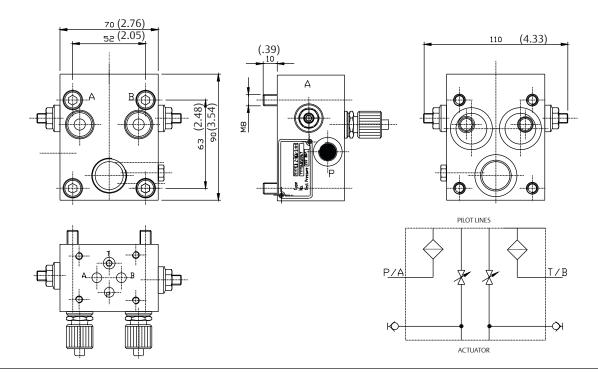

## **Available types:**

- CB 2-NG6-S-H - CB 1-NG6-S-H - CB 2-NG6-S - CB 1A-NG6-S-H

Main dimensions: (Inches in parenthesis)

CB-2NG6-S-H

Note: Not Certified dimensional drawings. Such drawings are available on request. Contact factory with correct model designation and serial number. Important: Due to Emerson's continuing commitment to engineered product advancement, data presented herin is subject to change.