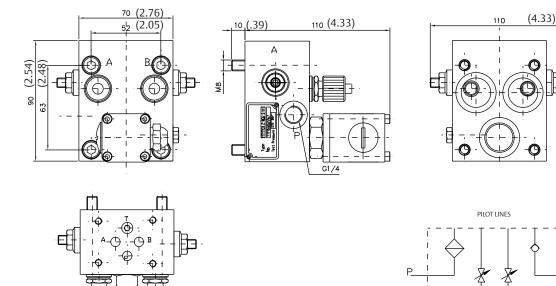

## **Presentation:**

Control block for mounting on 1-line and 2-line actuators. This block is with a flush system and it is mounted with interface for EL on/off or potentiometer. It is prepared for pilot operated check valve, relief valve and throttle valve, stop valve and hand pump quick connections.

## **Available types:**

- CBF 2-PCV-R-T-H-E

- CBF 2-T-E

- CBF 2-PCV-R-T-E

- CBF 1-T-H-E

- CBF 2-T-H-E

- CBF 1A-T-H-E

Main dimensions: (Inches in parenthesis)

CB-2-NG6 S-H-E

Note: Not Certified dimensional drawings. Such drawings are available on request. Contact factory with correct model designation and serial number. Important: Due to Emerson's continuing commitment to engineered product advancement, data presented herin is subject to change.