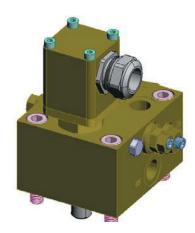

## **CB-F control block for BHH/BHHF actuators**

## **Presentation:**

Control block for mounting on 1-line and 2-line actuators. This block is with a flush system and it is mounted with interface for EL on/off or potentiometer. It is prepared

for pilot operated check valve, relief valve and throttle valve, stop valve and hand pump quick connections.

## **Available types:**

- CBF 2-PCV-R-T-H-E
- CBF 2-PCV-R-T-E
- CBF 2-T-H-E

- CBF 2-T-E
- CBF 1-T-H-E
- CBF 1A-T-H-E