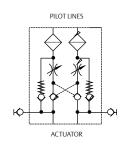

## **Presentation:**

Control block for mounting on 1-line and 2-line actuators. This block is with a flush system and it is mounted with interface for EL on/off or potentiometer. It is prepared for pilot operated check valve, relief valve and throttle valve, stop valve and hand pump quick connections.

## **Available types:**

- CBF 2-PCV-R-T-H-E

- CBF 2-PCV-R-T-E

- CBF 2-T-H-E

- CBF 2-T-E

- CBF 1-T-H-E

- CBF 1A-T-H-E

Main dimensions: (Inches in parenthesis)