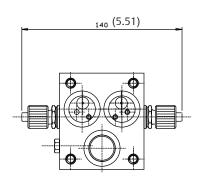

## **Available types:**

- CBF 2-PCV-R-T-H-E

- CBF 2-PCV-R-T-E

- CBF 2-T-H-E

- CBF 2-T-E

- CBF 1-T-H-E

- CBF 1A-T-H-E

Main dimensions: (Inches in parenthesis)

CB-2-PCV-R-T-H-E

Note: Not Certified dimensional drawings. Such drawings are available on request. Contact factory with correct model designation and serial number. Important: Due to Emerson's continuing commitment to engineered product advancement, data presented herin is subject to change.