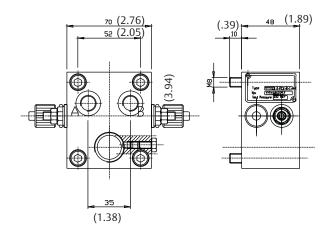

## **Available types:**

- CBF 2-PCV-R-T-H-E

- CBF 2-PCV-R-T-E

- CBF 2-T-H-E

- CBF 2-T-E

- CBF 1-T-H-E

- CBF 1A-T-H-E

Main dimensions: (Inches in parenthesis)

CB-2-PCV-R-T-H-E

Note: Not Certified dimensional drawings. Such drawings are available on request. Contact factory with correct model designation and serial number. Important: Due to Emerson's continuing commitment to engineered product advancement, data presented herin is subject to change.