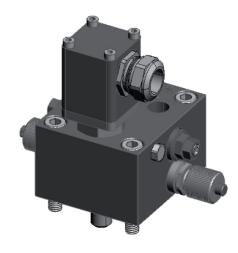

## **Presentation:**

Control block for mounting on 1-line and 2-line actuators. This block is with a flush system and it is mounted with interface for EL on/off or potentiometer. It is prepared for pilot operated check valve, relief valve and throttle valve, stop valve and hand pump quick connections.

## **Available types:**

- CBF 2-PCV-R-T-H-E

- CBF 2-PCV-R-T-E

- CBF 2-T-H-E

- CBF 2-T-E

- CBF 1-T-H-E

- CBF 1A-T-H-E

Main dimensions: (Inches in parenthesis)