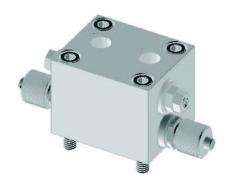

## **Presentation:**

Standard control block for mounting on 1-line and 2-line actuators. It is prepared for mounting of pilot operated check valve, relief valve and throttle valve, stop valve and hand pump quick connections.

## **Available types:**

- CB 2-PCV-R-T-H

- CB 2-S

- CB 2-PCV-R-T

- CB 1-S-H

- CB 2-S-H

- CB 1A-S-H

Main dimensions: