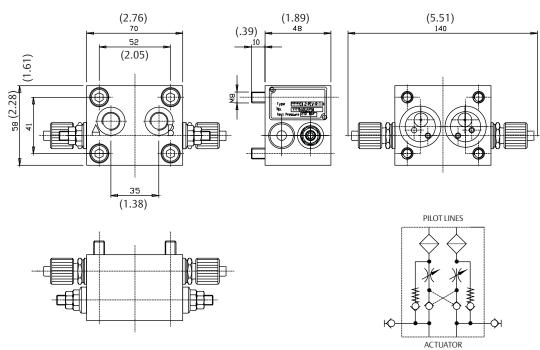

(Inches in parenthesis)

CB 2-PCV-R-T-H

Note: Not Certified dimensional drawings. Such drawings are available on request. Contact factory with correct model designation and serial number. Important: Due to Emerson's continuing commitment to engineered product advancement, data presented herin is subject to change.