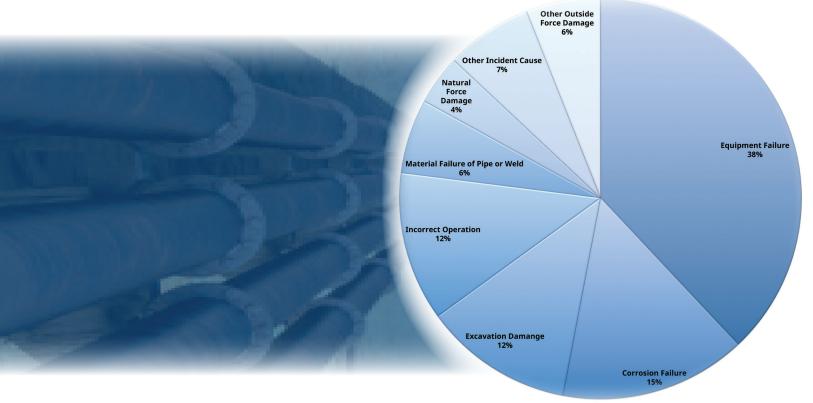

# **Cause of Pipeline Incidents**

Source: PHMSA, analyzed by FracTracker Alliance. 2020 Data downloaded 3/4/2021\*\*\*

\* https://www.sciencedirect.com/science/article/abs/pii/S0951832020308772

- \*\* https://www.sciencedirect.com/science/article/abs/pii/S0951832020308772
- \*\*\*https://www.fractracker.org/2021/04/2021-pipeline-incidents-update-safety-record-not-improving/