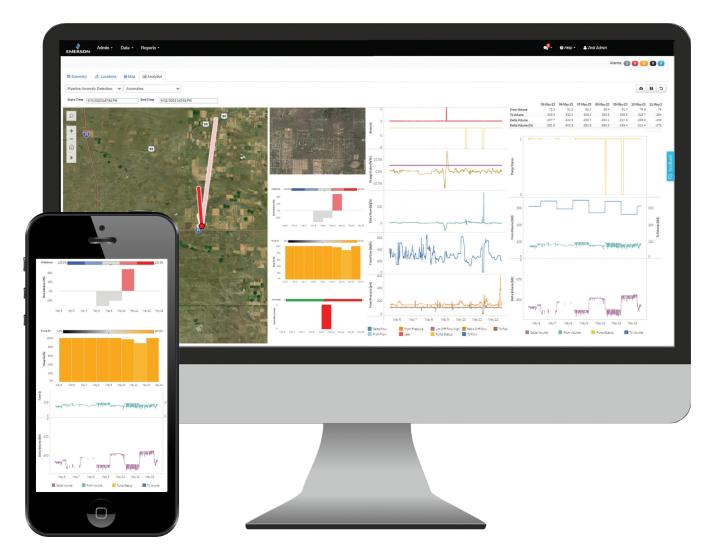

# **Rapidly Detect Pipeline Anomalies**

Emerson's DeltaV SaaS SCADA is available with Pipeline Protect that quickly detects anomalies for pipeline with non-compressible liquids like water or oil. Complete with an easy to understand mass balancing dashboard that presents your authorized end users with accurate volume data from inlet and outlet pressures.

Your data from existing sensors to used by the system to learn the normal operating parameters and diagnose when a potential incident is occurring, including anomalies and other challenges.

DeltaV SaaS SCADA with Pipeline Protect tracks pump outages, flow balance, mass balance, and pressure over time. It empowers authorized users with valuable insights to enhance safety, reliability, and profitability.

With a proven track record, Pipeline Protect has successfully detected and alarmed anomalies associated with various issues such as flowmeter build-up, meter drifting, inlet separator problems, meter malfunctions, and unscheduled shutdowns. By leveraging the capabilities of the Pipeline Protect, users can promptly address these and other issues and optimize their pipeline operations for improved performance and efficiency.