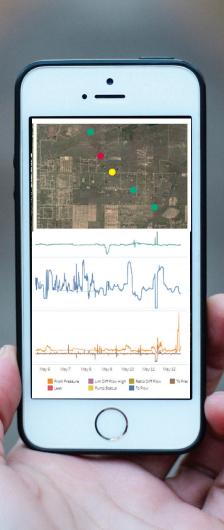

# **Rapidly Detect Pipeline Anomalies**

Emerson's DeltaV SaaS SCADA is available with Pipeline Protect that quickly detects anomalies for pipeline with non-compressible liquids like water or oil. Complete with an easy to understand mass balancing dashboard that presents your authorized end users with accurate volume data from inlet and outlet pressures.

Your data from existing sensors to used by the system to learn the normal operating parameters and diagnose when a potential incident is occurring, including anomalies and other challenges.

DeltaV SaaS SCADA with Pipeline Protect tracks pump outages, flow balance, mass balance, and pressure over time. It empowers authorized users with valuable insights to enhance safety, reliability, and profitability.

With a proven track record, Pipeline Protect has successfully detected and alarmed anomalies associated with various issues such as flowmeter build-up, meter drifting, inlet separator problems, meter malfunctions, and unscheduled shutdowns. By leveraging the capabilities of the Pipeline Protect, users can promptly address these and other issues and optimize their pipeline operations for improved performance and efficiency.