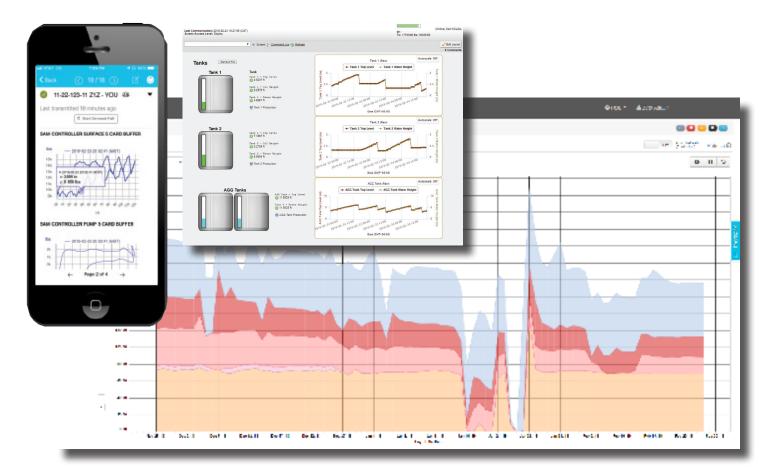

# Optimize remote pump and lift site operations with monitoring, control and analytics

Secure, real-time remote site access to pump and lift stations provide you with the control you need, while reducing safety risk and emergency actions with hi-resolution, actionable data to your team anytime, anywhere. Quickly, and easily gain data security and operational efficiencies with Emerson's DeltaV<sup>™</sup> SaaS SCADA that is a cloud-native IIot platform that will deliver all pump and lift site operational data into the permission-based users hands at the site, on vacation, in the truck or at the office. Gain the preventative maintenance insights you need while using your historical data to set alarms to prevent operational hazards.

# Rapidly realize your operations potential through analytics, machine learning and mobility

Getting end-to-end operations data in real time from every sensor at the site is the key to optimizing your operations. Now you can provide your staff with secure, easy-to-read, actionable data – anytime, anywhere.