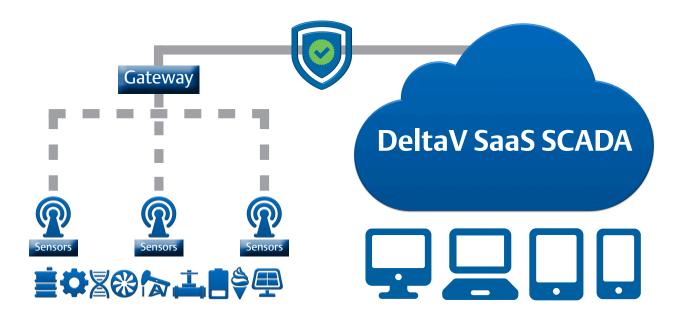

Emerson's secure, scalable DeltaV SaaS SCADA enables operations around the world to compile data from any digital monitoring hardware via gateways that support a variety of protocols. We provide end users with a web interface, as well as the ability to push data to third party platforms, allowing remote monitoring and control optimization via secure, cloud-based data access.

DeltaV<sup>™</sup> SaaS SCADA is an IIoT cloud-native platform designed to enable asset-intensive industries to quickly and securely connect, acquire analytics and provide control of remotely located devices anywhere, anytime by anyone of your authorized users. We help our customers become more productive, profitable and sustainable to improve life around the globe.