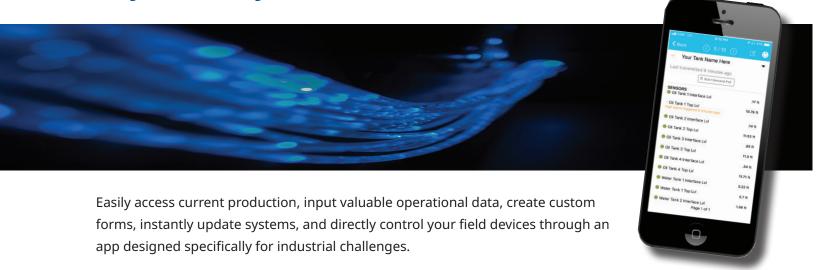

Continuous system updates to introduce new functionality based on your suggestions and input are completed automatically to all end users without any downloads.

Monitor & control assets in the field – anytime, anywhere.