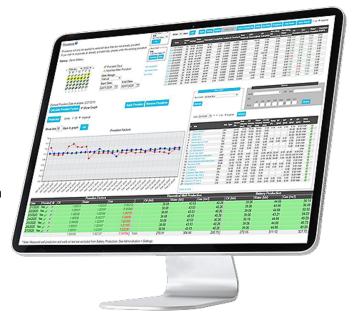

## Collect and analyze daily operational data and replace complicated, manually created spreadsheets

Daily operational data in one, user-friendly platform, from multiple sources with anytime, anywhere access. Reduce field to office reporting errors and save hours of manual data entry every month by eliminating complex and confusing spreadsheets.

- Advanced Reporting
- Instant access to over 100 reports
- Custom reports

- Report subscriptions
- Advanced analytics
- Target & track performance

Combine different types of data sets to enable DeltaV SaaS SCADA Field Protect to balance your meter data, tank readings and truck tickets (just to name a few).