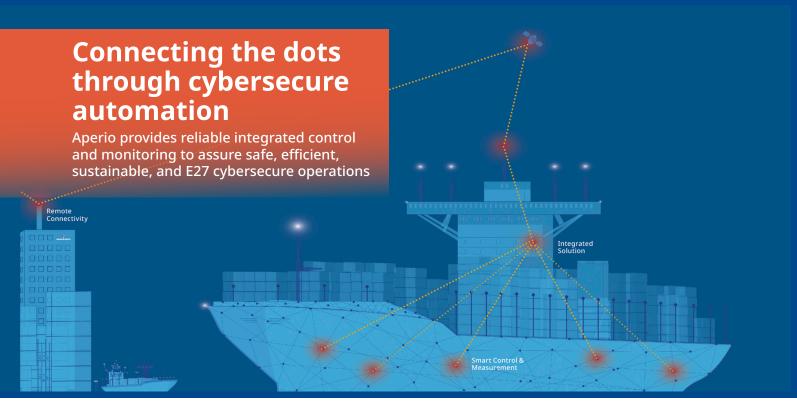

Automated, Integrated, and Cybersecured!

Emerson's **Aperio** system is designed to securely integrate control and monitoring functions on any type of ship and application, e.g. engines, generators, switchboards and other service systems. The system offers remote connectivity that connects the dots through E27 compliant cybersecurity. The outcome is operational efficiency.

The automation platform ensures optimum quality, safety and integration. The result is an intelligent and cybersecure marine automation system that enhances your ability to: **See, Decide and Act!** 

The Aperio system connects the dots

4