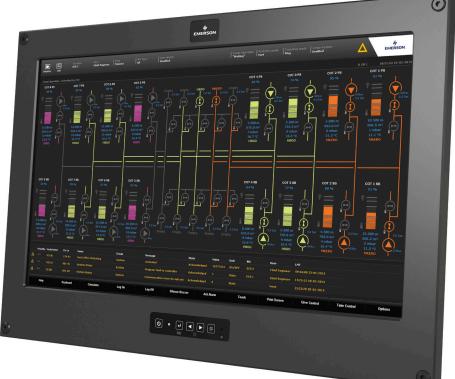

#### SEE

The flexible user interface and full overview gives you visibility and fast access to information anywhere on the ship. The result is deeper insights from reliable and timely data, that gives you confidence in daily operations.

#### Improved visibility

- Get an easy overview from specific equipment to total solution including tank, cargo, fuel and propulsion monitoring
- Dynamic coloring of pipelines, valves, pumps and tanks makes it easy to track product flow during cargo operation
- Self-diagnostic tools identify, diagnose and list abnormal situations
- Trend and performance monitoring ensures that all information is securely captured and displayed