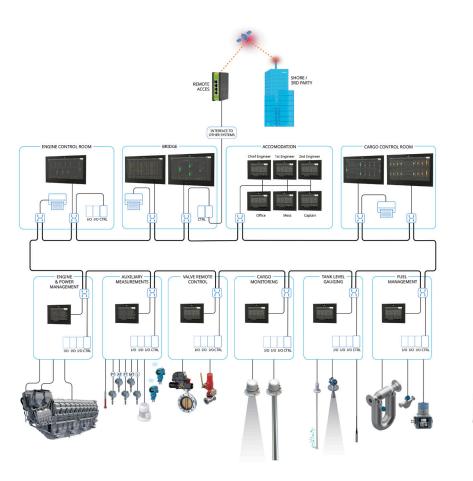

Automated, Integrated, and Cybersecured!

Emerson's **Aperio** system is designed to securely integrate control and monitoring functions on any type of ship and application, e.g. engines, generators, switchboards and other service systems. The system offers remote connectivity that connects the dots through E27 compliant cybersecurity. The outcome is operational efficiency.

#### Improved visibility

- Get an easy overview from specific equipment to total solution including tank, cargo, fuel and propulsion monitoring
- Dynamic coloring of pipelines, valves, pumps and tanks makes it easy to track product flow during cargo operation
- Self-diagnostic tools identify, diagnose and list abnormal situations
- Trend and performance monitoring ensures that all information is securely captured and displayed

#### **Enhanced safety**

- A full alarm monitoring system in one integrated platform, with flexible distribution of alarm panels based on user profiles
- Integration of Dead-Man Alarm System
- Create safeguards and conditional warnings to avoid dangerous operations
- Advanced alarm filtering and distribution, enabling alarm indications at the right locations and in relevant situations

#### **Actionable insights**

- Intelligent control of valves, pumps, engines and other service systems
- System guidance to take the right actions based on needed insight
- User-friendly and easy operation with event logging and user permissions
- Remote connectivity solutions with access to Emerson service specialists

# Emerson cybersecure connectivity

In the modern maritime industry, cybersecurity is not just an option—it's a necessity. With the Aperio system, you are securely connected to systems on board and on shore, enabling you to be compliant.