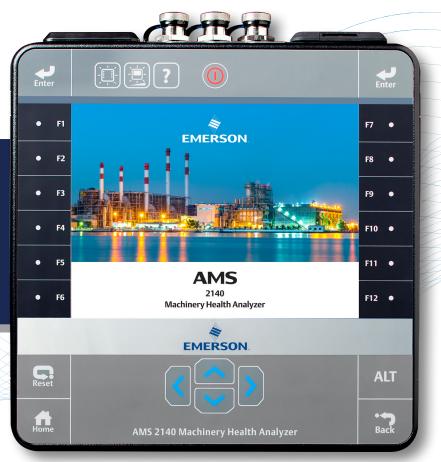

# AMS 2140 Machinery Health Analyzer EXCLUSIVE, LIMITED TIME OFFER

Take Advantage of the Industry's Foremost Portable Vibration Analyzer on the Market.

#### AMS 2140 Machinery Health Analyzer

- Powerful 4-channel data collection tools like cross channel analysis, bump testing, dual orbit plots and more.
- Includes PeakVue Plus technology for earliest and simplest indication of bearing, gear and lubrication issues.10-hour battery life and ergonomically designed to make long days in the field easier.