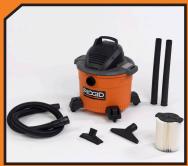

| FEATURES                                     | BENEFITS                                                                                        |
|----------------------------------------------|-------------------------------------------------------------------------------------------------|
| • 4.25 Peak HP Motor                         | Delivers the required power for efficient clean up of large messes.                             |
| • 9 Gallon Drum                              | Provides capacity for clean-up of spills & messes at job-sites and busy shops.                  |
| • 4 Swivel Casters                           | Provide easy 360° mobility.                                                                     |
| • On-board Accessory Storage                 | Four built-in accessory storage pockets – 1 on each caster foot.                                |
|                                              | No more searching or fumbling to find accessories.                                              |
| <ul> <li>Lower Center of Gravity</li> </ul>  | Design lowers the center of gravity to help prevent tipping. Compact design stores more easily. |
| 1-Layer Standard Filter                      | Pleated paper filter captures common everyday dirt.                                             |
| <ul> <li>Tug-A-Long® Locking Hose</li> </ul> | Positively locks 7-foot hose to the vac. Hose won't pull loose during use.                      |
| Top Carry Handle                             | Large top mounted carry handle for easy transporting.                                           |
| <ul> <li>Included Accessories</li> </ul>     | 1-7/8" x 7' Tug-A-Long® Locking Hose, 2 Extension Wands, Utility Nozzle, Wet Nozzle,            |
|                                              | & 1-Layer Paper Pleated Filter                                                                  |
|                                              |                                                                                                 |

Vac with Accessories & Filter

Tug-A-Long® Locking Hose

**Qwik Lock Filter Fastening System** 

Dry Pick-up - Workshop, Garage etc.