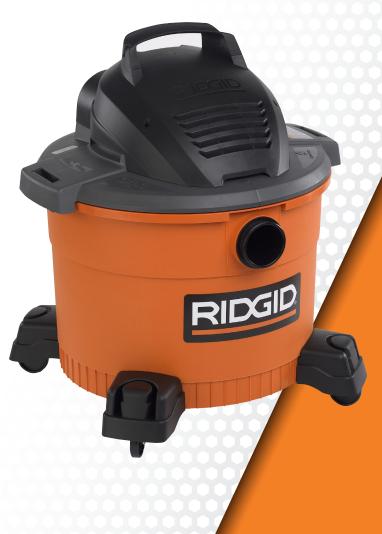

## WD0970 6 Gallon High Performance Wet/Dry Vac

The RIDGID® 9 Gallon High Performance Wet/Dry Vac is designed for DIY'ers who want a traditionally styled, compact vac that delivers the powerful performance and rugged durability required for job site clean-up. This vacuum has a 9 gallon drum size that results in a more compact design that requires less storage space on a service truck or in a work shop or garage. And its top carry handle makes transporting easier than ever. It features the Patented Qwik Lock® Filter Fastening System that makes installing or removing your filter quick, easy & secure.