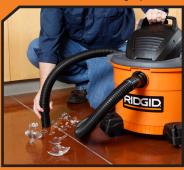

## WD0970 6 Gallon High Performance Wet/Dry Vac

The RIDGID® 9 Gallon High Performance Wet/Dry Vac is designed for DIY'ers who want a traditionally styled, compact vac that delivers the powerful performance and rugged durability required for job site clean-up. This vacuum has a 9 gallon drum size that results in a more compact design that requires less storage space on a service truck or in a work shop or garage. And its top carry handle makes transporting easier than ever. It features the Patented Qwik Lock® Filter Fastening System that makes installing or removing your filter quick, easy & secure.