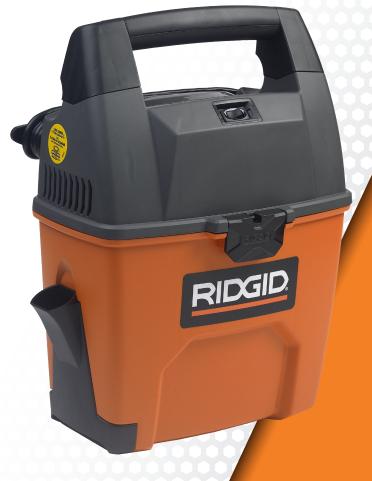

## WD3050 Portable Pro Wet/Dry Vac

The RIDGID® 3 gallon is a compact wet/dry vac that is designed to deliver performance of a vac twice its size. Its lightweight, small size and large carry handle provide comfortable portability. The built-in suction-powered dustpan makes cleaning quick and easy. The vacuum's 3.5 peak horsepower motor, 10' power cord, locking expandable hose, and 1-layer standard pleated paper filter will please Pros and DIY'ers alike.

Vac with Accessories & Filter

On-board Hose and Cord Storage

Perfect for Car Clean-up

Easy & Convenient Built-In Dust Pan