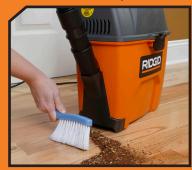

## WD3050 Portable Pro Wet/Dry Vac

The RIDGID® 3 gallon is a compact wet/dry vac that is designed to deliver performance of a vac twice its size. Its lightweight, small size and large carry handle provide comfortable portability. The built-in suction-powered dustpan makes cleaning quick and easy. The vacuum's 3.5 peak horsepower motor, 10' power cord, locking expandable hose, and 1-layer standard pleated paper filter will please Pros and DIY'ers alike.

Vac with Accessories & Filter

On-board Hose and Cord Storage

Perfect for Car Clean-up

Easy & Convenient Built-In Dust Pan