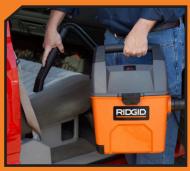

## WD3050 Portable Pro Wet/Dry Vac

The RIDGID® 3 gallon is a compact wet/dry vac that is designed to deliver performance of a vac twice its size. Its lightweight, small size and large carry handle provide comfortable portability. The built-in suction-powered dustpan makes cleaning quick and easy. The vacuum's 3.5 peak horsepower motor, 10' power cord, locking expandable hose, and 1-layer standard pleated paper filter will please Pros and DIY'ers alike.

Vac with Accessories & Filter

On-board Hose and Cord Storage

Perfect for Car Clean-up

Easy & Convenient Built-In Dust Pan