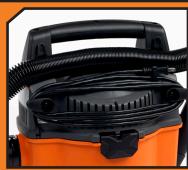

| FEATURES                                         | BENEFITS                                                                                                         |
|--------------------------------------------------|------------------------------------------------------------------------------------------------------------------|
| • 3.5 Peak HP Motor                              | Powerful performance is comparable to wet/dry vacs twice its size.                                               |
| Lightweight                                      | 9.8 Pound vac is extremely portable.                                                                             |
| Large Carry Handle                               | Designed for convenient portability.                                                                             |
| Integrated Hose                                  | Hose stores on vac to improve storage and transport.                                                             |
| <ul> <li>Cord Wrap With Quick Release</li> </ul> | Built-in cord storage has quick-release so you can spend your time cleaning and not unwrapping the cord.         |
| Expanding Locking Hose                           | The expanding hose locks to the vac so it won't pull loose during use.                                           |
| • 1-7/8" Diameter Hose                           | Offers non-clogging performance similar to larger diameter hoses with the flexibility of smaller diameter hoses. |
| 1-Layer Standard Filter                          | Pleated paper filter captures common everyday dirt.                                                              |
| Included Accessories                             | 1-7/8" x 7' Expanding Locking Hose, Car Nozzle, Built-In Dust Pan, & 1-Layer Paper Pleated Filter                |

Vac with Accessories & Filter

On-board Hose and Cord Storage

Perfect for Car Clean-up

Easy & Convenient Built-In Dust Pan