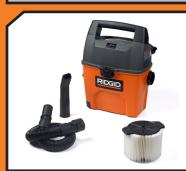

| FEATURES                                         | BENEFITS                                                                                                         |
|--------------------------------------------------|------------------------------------------------------------------------------------------------------------------|
| • 3.5 Peak HP Motor                              | Powerful performance is comparable to wet/dry vacs twice its size.                                               |
| Lightweight                                      | 9.8 Pound vac is extremely portable.                                                                             |
| Large Carry Handle                               | Designed for convenient portability.                                                                             |
| Integrated Hose                                  | Hose stores on vac to improve storage and transport.                                                             |
| <ul> <li>Cord Wrap With Quick Release</li> </ul> | Built-in cord storage has quick-release so you can spend your time cleaning and not unwrapping the cord.         |
| Expanding Locking Hose                           | The expanding hose locks to the vac so it won't pull loose during use.                                           |
| • 1-7/8" Diameter Hose                           | Offers non-clogging performance similar to larger diameter hoses with the flexibility of smaller diameter hoses. |
| 1-Layer Standard Filter                          | Pleated paper filter captures common everyday dirt.                                                              |
| Included Accessories                             | 1-7/8" x 7' Expanding Locking Hose, Car Nozzle, Built-In Dust Pan, & 1-Layer Paper Pleated Filter                |

Vac with Accessories & Filter

On-board Hose and Cord Storage

Perfect for Car Clean-up

Easy & Convenient Built-In Dust Pan