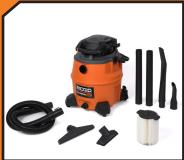

| FEATURES                     | BENEFITS                                                                                                                                                                                      |
|------------------------------|-----------------------------------------------------------------------------------------------------------------------------------------------------------------------------------------------|
| Detachable Hand Held Blower  | Provides 190 MPH airstream for removing debris from walkways, decks, yards, driveways, job sites, tools, etc. Performance meets or exceeds that of many dedicated lawn & garden leaf blowers. |
| • 6.5 Peak HP Motor          | Provides maximum power for the heavy-duty pickup of water & debris in the shop, basement, garage or on the job.                                                                               |
| Sound Reduction Technology   | Scroll Noise Reduction® is a patented feature that provides quiet operation by precisely controlling the flow of air through the vac.                                                         |
| Four Swivel Casters          | Provides 360° maneuverability. Freewheeling movement of vac when pushed or pulled in any direction.                                                                                           |
| Dual-Flex® Locking Hose      | Resists collapsing and adds 180° flexibility at both hose ends. Hose locks onto vac.                                                                                                          |
| Innovative Accessory Storage | Unique built-in accessory caddy - Conveniently stores accessories and hose quick at hand. No more searching or fumbling to find the accessories you need.                                     |
| • 1-Layer Standard Filter    | Pleated paper filter captures common everyday dirt.                                                                                                                                           |
| • 20' Power Cord             | Extra long to accommodate convenient wide area cleaning.                                                                                                                                      |
| Large Built-In Drain         | Drain located at lowest point of drum for complete emptying of water.                                                                                                                         |
| Included Accessories         | 2-1/2" x 7' Dual-Flex® Locking Hose, 2 Extension Wands, Utility Nozzle, Car Nozzle, Wet Nozzle, & Locking Blower Nozzle                                                                       |
|                              |                                                                                                                                                                                               |

Vac with Accessories & Filter

Dual-Flex® Locking Hose

Accessory & Hose Storage Caddy

Removable Lawn & Leaf Blower