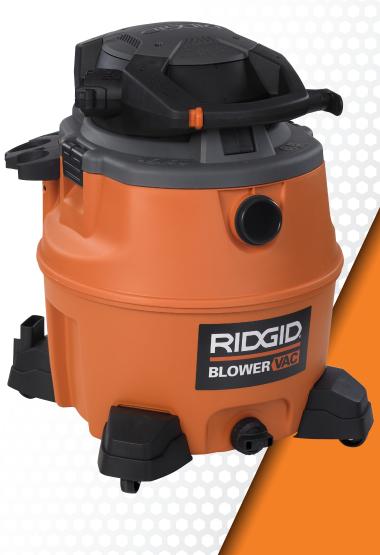

## WD1680 Blower Vac Wet/Dry Vac

This RIDGID® 16 Gallon Wet/Dry Vac is a multifunctional powerhouse. Its powerful motor and large drum size allow it to perform extremely well as a conventional vac. In addition, the vacuum's power head detaches and quickly converts into a 190 peak MPH handheld blower with a locking blowing wand that outperforms most dedicated leaf blowers. The quick-release cord wrap lets you spend less time unwrapping the 20' cord, and more time on the job. The caddy conveniently keeps your accessories and hose close at hand. It's like two incredible tools in one.