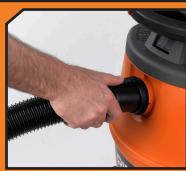

| FEATURES                     | BENEFITS                                                                                                                                                                                      |
|------------------------------|-----------------------------------------------------------------------------------------------------------------------------------------------------------------------------------------------|
| Detachable Hand Held Blower  | Provides 190 MPH airstream for removing debris from walkways, decks, yards, driveways, job sites, tools, etc. Performance meets or exceeds that of many dedicated lawn & garden leaf blowers. |
| • 6.5 Peak HP Motor          | Provides maximum power for the heavy-duty pickup of water & debris in the shop, basement, garage or on the job.                                                                               |
| Sound Reduction Technology   | Scroll Noise Reduction® is a patented feature that provides quiet operation by precisely controlling the flow of air through the vac.                                                         |
| Four Swivel Casters          | Provides 360° maneuverability. Freewheeling movement of vac when pushed or pulled in any direction.                                                                                           |
| Dual-Flex® Locking Hose      | Resists collapsing and adds 180° flexibility at both hose ends. Hose locks onto vac.                                                                                                          |
| Innovative Accessory Storage | Unique built-in accessory caddy - Conveniently stores accessories and hose quick at hand. No more searching or fumbling to find the accessories you need.                                     |
| • 1-Layer Standard Filter    | Pleated paper filter captures common everyday dirt.                                                                                                                                           |
| • 20' Power Cord             | Extra long to accommodate convenient wide area cleaning.                                                                                                                                      |
| Large Built-In Drain         | Drain located at lowest point of drum for complete emptying of water.                                                                                                                         |
| Included Accessories         | 2-1/2" x 7' Dual-Flex® Locking Hose, 2 Extension Wands, Utility Nozzle, Car Nozzle, Wet Nozzle, & Locking Blower Nozzle                                                                       |
|                              |                                                                                                                                                                                               |

Vac with Accessories & Filter

Dual-Flex® Locking Hose

Accessory & Hose Storage Caddy

Removable Lawn & Leaf Blower