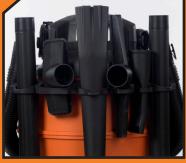

| FEATURES                     | BENEFITS                                                                                                                                                                                      |
|------------------------------|-----------------------------------------------------------------------------------------------------------------------------------------------------------------------------------------------|
| Detachable Hand Held Blower  | Provides 190 MPH airstream for removing debris from walkways, decks, yards, driveways, job sites, tools, etc. Performance meets or exceeds that of many dedicated lawn & garden leaf blowers. |
| • 6.5 Peak HP Motor          | Provides maximum power for the heavy-duty pickup of water & debris in the shop, basement, garage or on the job.                                                                               |
| Sound Reduction Technology   | Scroll Noise Reduction® is a patented feature that provides quiet operation by precisely controlling the flow of air through the vac.                                                         |
| Four Swivel Casters          | Provides 360° maneuverability. Freewheeling movement of vac when pushed or pulled in any direction.                                                                                           |
| Dual-Flex® Locking Hose      | Resists collapsing and adds 180° flexibility at both hose ends. Hose locks onto vac.                                                                                                          |
| Innovative Accessory Storage | Unique built-in accessory caddy - Conveniently stores accessories and hose quick at hand. No more searching or fumbling to find the accessories you need.                                     |
| • 1-Layer Standard Filter    | Pleated paper filter captures common everyday dirt.                                                                                                                                           |
| • 20' Power Cord             | Extra long to accommodate convenient wide area cleaning.                                                                                                                                      |
| Large Built-In Drain         | Drain located at lowest point of drum for complete emptying of water.                                                                                                                         |
| Included Accessories         | 2-1/2" x 7' Dual-Flex® Locking Hose, 2 Extension Wands, Utility Nozzle, Car Nozzle, Wet Nozzle, & Locking Blower Nozzle                                                                       |
|                              |                                                                                                                                                                                               |

Vac with Accessories & Filter

Dual-Flex® Locking Hose

Accessory & Hose Storage Caddy

Removable Lawn & Leaf Blower