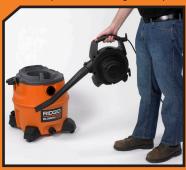

## WD1680 Blower Vac Wet/Dry Vac

This RIDGID® 16 Gallon Wet/Dry Vac is a multifunctional powerhouse. Its powerful motor and large drum size allow it to perform extremely well as a conventional vac. In addition, the vacuum's power head detaches and quickly converts into a 190 peak MPH handheld blower with a locking blowing wand that outperforms most dedicated leaf blowers. The quick-release cord wrap lets you spend less time unwrapping the 20' cord, and more time on the job. The caddy conveniently keeps your accessories and hose close at hand. It's like two incredible tools in one.

| FEATURES                     | BENEFITS                                                                                                                                                                                      |
|------------------------------|-----------------------------------------------------------------------------------------------------------------------------------------------------------------------------------------------|
| Detachable Hand Held Blower  | Provides 190 MPH airstream for removing debris from walkways, decks, yards, driveways, job sites, tools, etc. Performance meets or exceeds that of many dedicated lawn & garden leaf blowers. |
| • 6.5 Peak HP Motor          | Provides maximum power for the heavy-duty pickup of water & debris in the shop, basement, garage or on the job.                                                                               |
| Sound Reduction Technology   | Scroll Noise Reduction® is a patented feature that provides quiet operation by precisely controlling the flow of air through the vac.                                                         |
| Four Swivel Casters          | Provides 360° maneuverability. Freewheeling movement of vac when pushed or pulled in any direction.                                                                                           |
| Dual-Flex® Locking Hose      | Resists collapsing and adds 180° flexibility at both hose ends. Hose locks onto vac.                                                                                                          |
| Innovative Accessory Storage | Unique built-in accessory caddy - Conveniently stores accessories and hose quick at hand. No more searching or fumbling to find the accessories you need.                                     |
| • 1-Layer Standard Filter    | Pleated paper filter captures common everyday dirt.                                                                                                                                           |
| • 20' Power Cord             | Extra long to accommodate convenient wide area cleaning.                                                                                                                                      |
| Large Built-In Drain         | Drain located at lowest point of drum for complete emptying of water.                                                                                                                         |
| Included Accessories         | 2-1/2" x 7' Dual-Flex® Locking Hose, 2 Extension Wands, Utility Nozzle, Car Nozzle, Wet Nozzle, & Locking Blower Nozzle                                                                       |
|                              |                                                                                                                                                                                               |